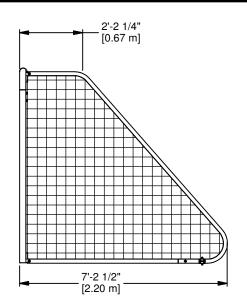

## PRODUCT DESCRIPTION

- 1. CROSSBAR: 3" O.D. X 0.094" wall x 132" long custom aluminum extrusion 6005A-T6 alloy. Extrusion is designed for exceptional strength and has a built in net clip track. Mill Finish
- 2. UPRIGHT: 3" O.D. X 0.094" wall x 72" long custom aluminum extrusion 6005A-T6 alloy. Extrusion is designed for exceptional strength and has a built in net clip track. Mill Finish
- 3. BACKSTAYS: 1.66" O.D. x 0.065" wall galvanized steel tubing.
- 4. CORNER ELBOWS: 3" O.D. X 0.094" wall and 2.77" x 0.115" wall custom aluminum extrusion 6005A-T6 alloy. Extrusion is designed for exceptional strength and has a built in net clip track. Double reinforced and TIG welded. Mill Finish
- 5. NET: 2.5mm twisted knotted PE 4" mesh, white.
- 6. HARDWARE: All bolts, nuts, and washers are Stainless Steel.
- "J" Stake anchors supplied as standard. Underground or Auger style anchors available as an option and at additional cost.