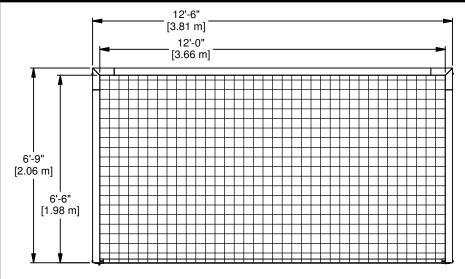

## PRODUCT DESCRIPTION

- 1. CROSSBAR: 3" O.D. X 0.094" wall x 132" long custom aluminum extrusion 6005A-T6 alloy. Extrusion is designed for exceptional strength and has a built in net clip track. Mill Finish
- 2. UPRIGHT: 3" O.D. X 0.094" wall x 72" long custom aluminum extrusion 6005A-T6 alloy. Extrusion is designed for exceptional strength and has a built in net clip track. Mill Finish
- 3. BACKSTAYS: 1.66" O.D. x 0.065" wall galvanized steel tubing.
- 4. CORNER ELBOWS: 3" O.D. X 0.094" wall and 2.77" x 0.115" wall custom aluminum extrusion 6005A-T6 alloy. Extrusion is designed for exceptional strength and has a built in net clip track. Double reinforced and TIG welded. Mill Finish
- 5. NET: 2.5mm twisted knotted PE 4" mesh, white.
- 6. HARDWARE: All bolts, nuts, and washers are Stainless Steel.
- "J" Stake anchors supplied as standard. Underground or Auger style anchors available as an option and at additional cost.

## 3" RND TOUCHLINE GOAL 6.5'X12'

| DRAWN CONNERLEY | DATE 10/21/2016 | DATE ISSUED<br>10/21/2016 |  |
|-----------------|-----------------|---------------------------|--|
| APPROVED        | DATE            |                           |  |