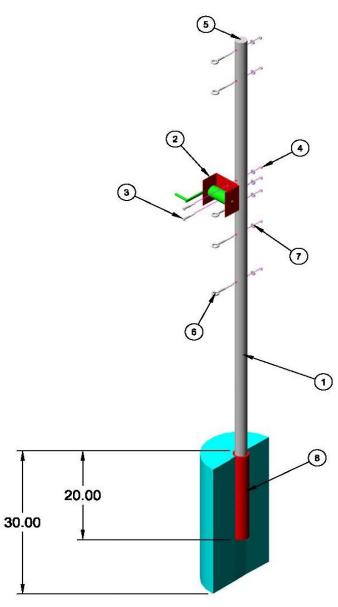

## ODVB OUTDOOR VOLLEYBALL STANDARD

| ITEM # | PART#       | PART NAME                   | QTY     |
|--------|-------------|-----------------------------|---------|
| 1      | 601653813   | Uprights                    | 1 pair  |
| 2      | 601653814   | Winch                       | 1 each  |
| 3      | 502-6-16-48 | 3/8" x 3" Hex Bolt          | 2 each  |
| 4      | 545-6-16Z   | 3/8" Nylock Nut             | 14 each |
| 5      | 1023-09-00  | Plastic Tube Cap            | 2 each  |
| 6      | 1422-11-00  | 3/8" Eye Bolt               | 10 each |
| 7      | 561-6       | 3/8" Washer                 | 14 each |
| 8      | 601653815   | Ground Sleeve               | 2 each  |
| 9      | 1282-30-00  | 5/16" Snap Link (not shown) | 1 each  |

Dig holes in desired location 12" to 15" diameter by 30" deep. Pour concrete and set ground sleeves in so they are flush with ground level. Set uprights in ground sleeves, plumb and support in place. Allow concrete to cure properly before using.

NOTE: Winch and Eyebolts go inward toward the center of the court.