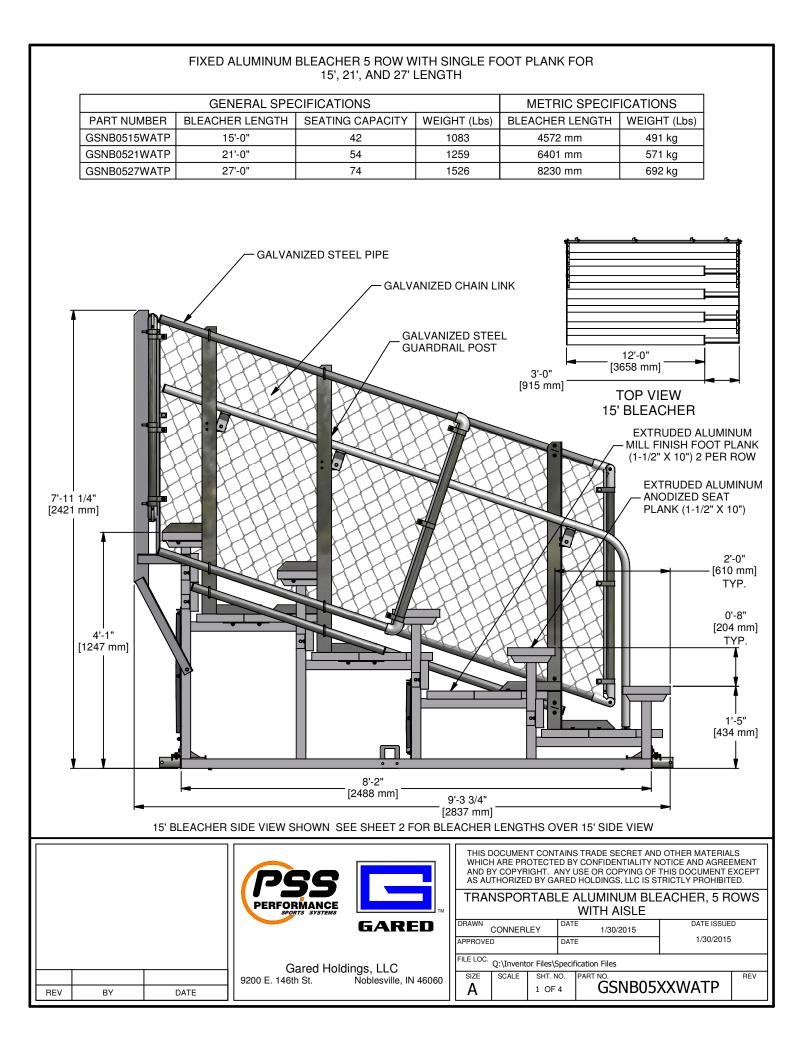

## Part 2- Products

- 2.1 Design
  - A. Design loads to be in accordance with International Building Code (IBC) & ICC 300-2012 edition
    - 1) Live Load- Structure uniform 100 psf, Seat and Foot Plank- 120 plf
    - 2) Sway Load- Perpendicular to seats 10 plf, Parallel to seats 24 plf
    - 3) Guardrail Uniform Load 50 plf in any direction at the top, Concentrated Load 200 lbs in any direction
  - B. Design loads to be in accordance with International Building Code (IBC) & ICC 300-2012 (Section 303, Structural Design)
  - C. Frames: Welded aluminum angle (2"x 2" x 3/16") spaced at 6'0" (max) intervals and joined by aluminum angle braces
  - D. Seats: (1) nominal 2" x 10" anodized aluminum
  - E. Treads: (2) nominal 2" x 10" mill finish aluminum on all rows
  - F. Risers: (1) nominal 6", on all rows & (2) on top row
  - G. Transport Angles- Steel Angle with hot dipped galvanized finish, ASTM A-123 specifications
  - H. Axle Brackets, Sheet Steel & Tube with hot dipped galvanized finish, ASTM A-123 specifications
  - I. Frame Brace & Guide Plates- Sheet Steel & Tube with hot dipped galvanized finish, ASTM A-123 specifications
  - J. Rise/Run dimensions: 8" vertical rise/ 24" horizontal run per row, 17 " seat height above respective tread
  - K. Guardrail: Rails to be on rear and sides and shall be 42" above seat and consist of 1.66 od pipe, attached to upright supports with u bolts, and 9 gauge galvanized chain link fence secured by aluminum wire ties
  - L. Aisles: on "WA" models constructed of aluminum extrusion with contrasting nosing, handrail to be 1-5/8 od aluminum pipe with intermediate handrails as required by building code

## 2.2 Materials and Finishes

- A. Frames: Aluminum angle 6061-T6 or mechanical equivalent
- B. Braces: Aluminum Angle 6061-T6 or mechanical equivalent
- C. Seats: Aluminum alloy 6063-T6 clear anodized 204R1, AA-M10C22A31 , wall thickness of .078
- D. Treads and Risers: Aluminum alloy 6063-T6 mill finish, wall thickness of .078
- E. Guardrail: Rear and Side supports -Steel Angle with hot dipped galvanized finish, ASTM A-123 specifications
- F. Guardrail Pipe: -1.66 OD steel ASTM A570 Grade A w/ Flo-Coat Gator shield galvanized finish to meet ASTM B117
- G. Guardrail Fence: 2" x 9 gauge galvanized knuckle to knuckle fabric, galvanized tension bars, aluminum wire ties
- H. Hardware: Nuts and bolts to be galvanized
- I. Accessories: End caps, anodized aluminum 6063-T6 anodized, Mounting clips & splices to be mill aluminum 6061-T6