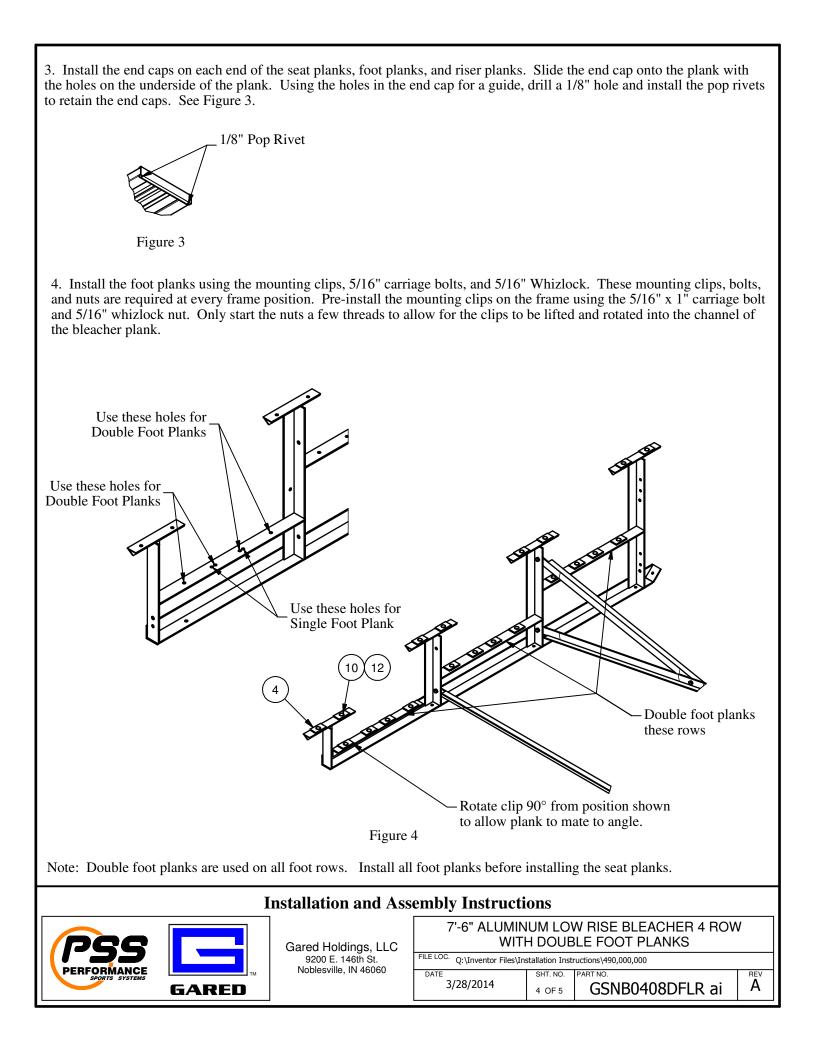

A

|                                                                          | MATERIAL LIST                                                     |                                                               |                |
|--------------------------------------------------------------------------|-------------------------------------------------------------------|---------------------------------------------------------------|----------------|
| ITEM                                                                     | QTY PART NUMBER                                                   | DESCRIPTION                                                   | LENGTH         |
|                                                                          | 6 198011026-8                                                     | PLANK, FOOT 10" MILL FINISH X 7.                              |                |
| 2                                                                        | 4 198011031-8AN                                                   | PLANK, SEAT 12" ANNODIZED X 7.                                |                |
| 3                                                                        | 12 498011033                                                      | END CAP, BLEACHER SEAT                                        |                |
| 4                                                                        | 40 498011035                                                      | MOUNTING CLIP                                                 |                |
| 5                                                                        | 2 498011093                                                       | FRAME, 4 ROW LOW RISE TIP & ROLL                              |                |
| 6                                                                        | 2 498011030                                                       | BRACE ANGLE - 75.44 LONG                                      |                |
| 7                                                                        | 1 498011092                                                       | BRACE ANGLE - 74.00" LONG                                     |                |
| 8                                                                        | 8 498011243                                                       | END CAP, 12" BLEACHER PLANK                                   |                |
| 9                                                                        | 40 6044-11-00                                                     | 1/8" POP RIVET                                                |                |
| 10                                                                       | 40 501-5-18-16G                                                   | BOLT, CARRIAGE 5/16-18 UNC X 1 GALV                           |                |
| 11                                                                       | 7 502-6-16-16G<br>40 548-5-18G                                    | HEX BOLT, 3/8-16 UNC X 1 GALV<br>HEX NUT, SERRATED FLANGE 5/1 | C 18 CALV      |
| 13                                                                       | 7 548-6-16G                                                       | HEX NUT, SERRATED FLANGE 3/8                                  |                |
| instant<br>2. Lay out the Frame weldments app                            | Figure Figure frames after-<br>allation of cross braces           |                                                               |                |
| sub-assemblies form step 1 using the whizlock nuts as shown in Figure 2. |                                                                   | 8"<br>13 11<br>Figure 2                                       | 11 13          |
|                                                                          |                                                                   |                                                               |                |
| Installation and Assembly Instructions                                   |                                                                   |                                                               |                |
|                                                                          |                                                                   | 7'-6" ALUMINUM LOW RISE BLEACHER 4 ROW                        |                |
| pee <b>m</b>                                                             | Gared Holdings, LLC                                               | WITH DOUBLE I                                                 |                |
|                                                                          | Gared Holdings, LLC<br>9200 E. 146th St.<br>Noblesville, IN 46060 | FILE LOC. Q:\Inventor Files\Installation Instructions         |                |
| PERFORMANCE                                                              |                                                                   |                                                               |                |
|                                                                          | ™ Noblesville, IN 46060                                           | DATE SHT. NO. PART I                                          | NO. REV        |
| GARED                                                                    | ™ Noblesville, IN 46060                                           | DATE SHT. NO. PART I                                          | SNB0408DFLR ai |