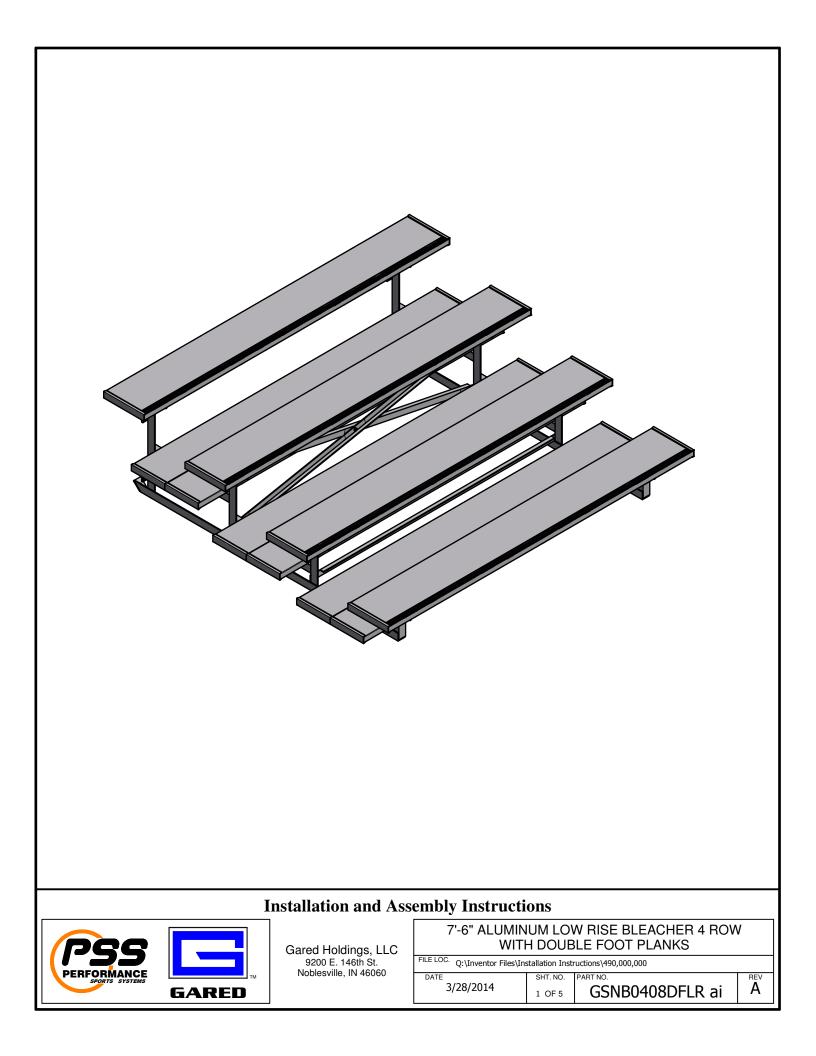

## Introduction/Liability Disclaimers

Thank you for your purchase of the Fixed Aluminum Bleachers. This guide will provide information on the proper assembly and installation methods of your bleachers.

## **Installation and Assembly Instructions**

Gared Holdings, LLC 9200 E. 146th St. Noblesville, IN 46060 7'-6" ALUMINUM LOW RISE BLEACHER 4 ROW WITH DOUBLE FOOT PLANKS

SHT. NO.

2 OF 5

DATE 3/28/2014

GSNB0408DFLR ai