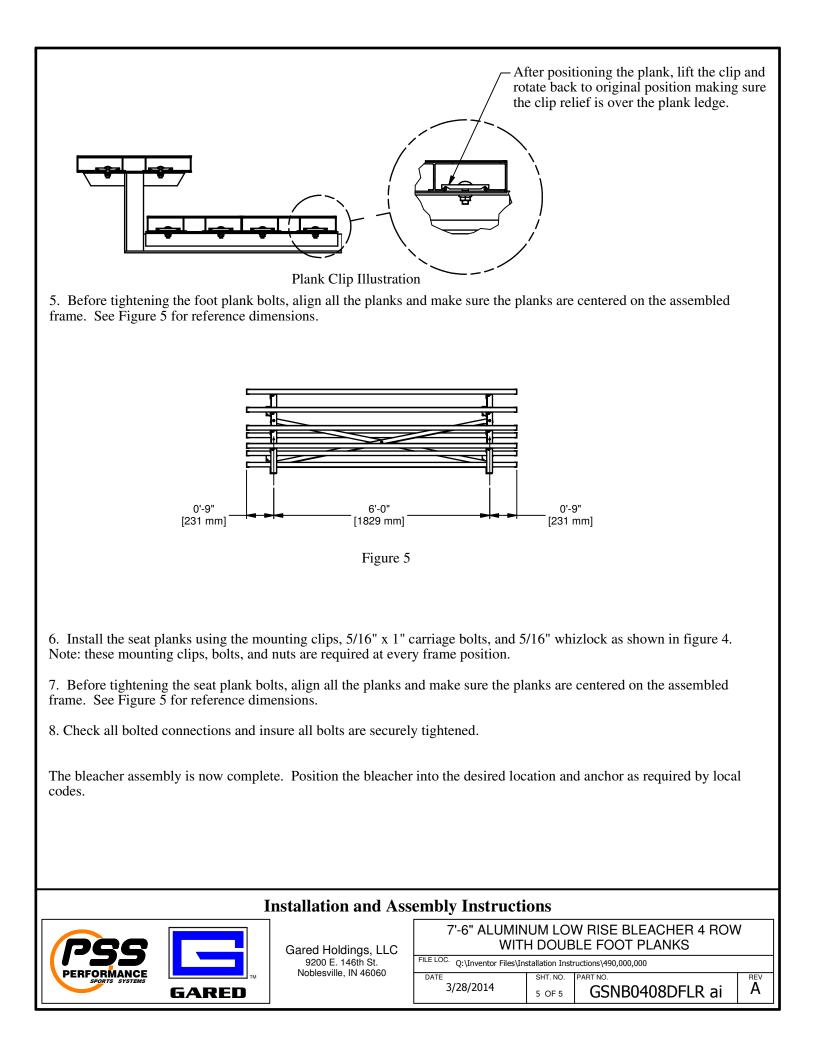

A

|                                                                          | MATERIAL LIST                                                     |                                                               |                |
|--------------------------------------------------------------------------|-------------------------------------------------------------------|---------------------------------------------------------------|----------------|
| ITEM                                                                     | QTY PART NUMBER                                                   | DESCRIPTION                                                   | LENGTH         |
|                                                                          | 6 198011026-8                                                     | PLANK, FOOT 10" MILL FINISH X 7.                              |                |
| 2                                                                        | 4 198011031-8AN                                                   | PLANK, SEAT 12" ANNODIZED X 7.                                |                |
| 3                                                                        | 12 498011033                                                      | END CAP, BLEACHER SEAT                                        |                |
| 4                                                                        | 40 498011035                                                      | MOUNTING CLIP                                                 |                |
| 5                                                                        | 2 498011093                                                       | FRAME, 4 ROW LOW RISE TIP & ROLL                              |                |
| 6                                                                        | 2 498011030                                                       | BRACE ANGLE - 75.44 LONG                                      |                |
| 7                                                                        | 1 498011092                                                       | BRACE ANGLE - 74.00" LONG                                     |                |
| 8                                                                        | 8 498011243                                                       | END CAP, 12" BLEACHER PLANK                                   |                |
| 9                                                                        | 40 6044-11-00                                                     | 1/8" POP RIVET                                                |                |
| 10                                                                       | 40 501-5-18-16G                                                   | BOLT, CARRIAGE 5/16-18 UNC X 1 GALV                           |                |
| 11                                                                       | 7 502-6-16-16G<br>40 548-5-18G                                    | HEX BOLT, 3/8-16 UNC X 1 GALV<br>HEX NUT, SERRATED FLANGE 5/1 | C 18 CALV      |
| 13                                                                       | 7 548-6-16G                                                       | HEX NUT, SERRATED FLANGE 3/8                                  |                |
| instant<br>2. Lay out the Frame weldments app                            | Figure Figure frames after-<br>allation of cross braces           |                                                               |                |
| sub-assemblies form step 1 using the whizlock nuts as shown in Figure 2. |                                                                   | 8"<br>13 11<br>Figure 2                                       | 11 13          |
|                                                                          |                                                                   |                                                               |                |
| Installation and Assembly Instructions                                   |                                                                   |                                                               |                |
|                                                                          |                                                                   | 7'-6" ALUMINUM LOW RISE BLEACHER 4 ROW                        |                |
| pee <b>m</b>                                                             | Gared Holdings, LLC                                               | WITH DOUBLE I                                                 |                |
|                                                                          | Gared Holdings, LLC<br>9200 E. 146th St.<br>Noblesville, IN 46060 | FILE LOC. Q:\Inventor Files\Installation Instructions         |                |
| PERFORMANCE                                                              |                                                                   |                                                               |                |
|                                                                          | ™ Noblesville, IN 46060                                           | DATE SHT. NO. PART I                                          | NO. REV        |
| GARED                                                                    | ™ Noblesville, IN 46060                                           | DATE SHT. NO. PART I                                          | SNB0408DFLR ai |