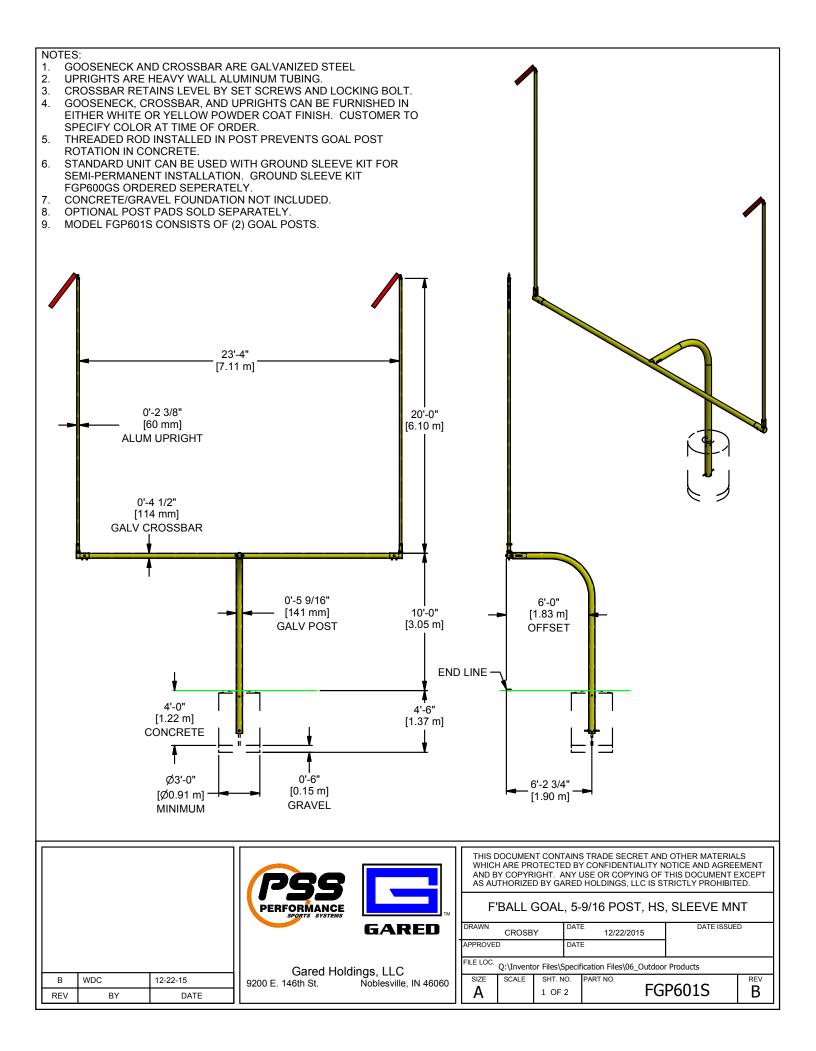

# MODEL FGP601S

# HIGH SCHOOL FOOTBALL GOAL POST 6' OFFSET

This unit uses a gooseneck design to meet all NFSHSA specs. Goal measures 30' high with a 6' offset. Crossbar measures 23'-4" between uprights. Gooseneck post is 5 9/16" O.D. powder coated over galvanized steel. Crossbar is 4  $\frac{1}{2}$ " O.D powder coated over galvanized steel. Uprights are 2 3/8" O.D powder coated aluminum tube. Uprights measure 20' above crossbar. Wind flags are included.

Unit shall be designed for permanent installation. Gooseneck post to be installed with a concrete footing approximately 36" in diameter and 48" deep. Post shall extend approximately 38" into concrete footing.

Semi-permanent installation can be achieved with the use of optional ground sleeves. Ground sleeves shall be installed in concrete footing as described in specification FGP600GS.

### Concrete for installation not included.