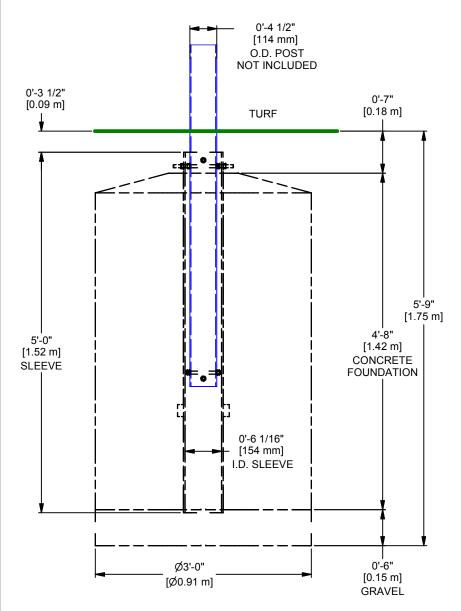

- 1. CENTER OF HOLE TO BE 5'-21/4" FROM END LINE OF FIELD.
- ADD 6" GRAVEL LAYER AND POUR FOOTING WITH SLEEVE DRAINING INTO GRAVEL.
- SLOT IN TOP OF SLEEVE MUST BE IN LINE WITH CENTERLINE OF PLAYING FIELD.
- SLEEVE KIT INCLUDES THREADED ROD AND NUTS FOR POST ADJUSTMENT.
- SLEEVE MATERIAL IS 6 5/8" O.D. HEAVY WALL GALVANIZED TUBING.
- FGP400GS IS ONE PAIR OF SLEEVES.

## GROUND SLEEVE FOR 4 1/2" DIA. GOAL POST

Ground sleeve constructed of 6 5/8" O.D. heavy wall galvanized tubing. Sleeve is 60" long and is equipped with vertical slot to accept threaded rod through post to prevent rotation. Sleeve comes complete with all threaded rods and nuts to fit the standard 4 1/2" goal post. Two plates welded to the OD of the sleeve provide anti-rotation of sleeve in concrete footing.

Sleeve shall be designed for permanent installation. Sleeve to be installed with a concrete footing approximately 36" in diameter and 63" deep. Post shall extend approximately 39" into sleeve.

Ground sleeve kit is for a pair of posts.

Concrete and rebar for installation not included.