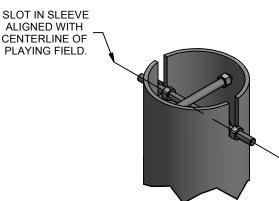

- 1. CENTER OF HOLE TO BE 5'-21/4" FROM END LINE OF FIELD.
- ADD 6" GRAVEL LAYER AND POUR FOOTING WITH SLEEVE DRAINING INTO GRAVEL.
- SLOT IN TOP OF SLEEVE MUST BE IN LINE WITH CENTERLINE OF PLAYING FIELD.
- SLEEVE KIT INCLUDES THREADED ROD AND NUTS FOR POST ADJUSTMENT.
- SLEEVE MATERIAL IS 6 5/8" O.D. HEAVY WALL GALVANIZED TUBING.
- FGP400GS IS ONE PAIR OF SLEEVES.

## GROUND SLEEVE FOR 4 1/2" DIA. GOAL POST

Ground sleeve constructed of 6 5/8" O.D. heavy wall galvanized tubing. Sleeve is 60" long and is equipped with vertical slot to accept threaded rod through post to prevent rotation. Sleeve comes complete with all threaded rods and nuts to fit the standard 4 1/2" goal post. Two plates welded to the OD of the sleeve provide anti-rotation of sleeve in concrete footing.