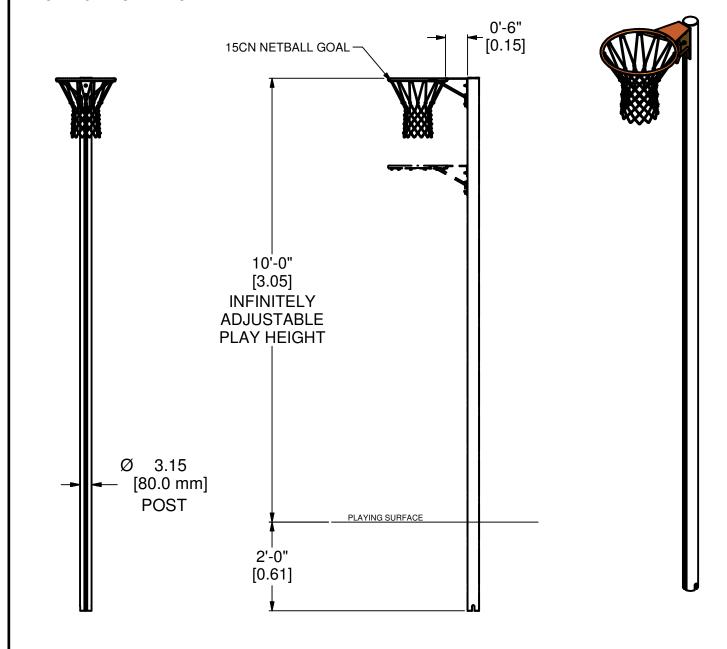

POST: 3.15" [80.0mm] O.D. EXTRUDED ALUMINUM THICK WALLED, POWDER COAT WHITE

GOAL: 15" [380mm] DIA. OPENING, (.625" [16.0mm] DIA. RING), POWDER COATED ORANGE

**OPTIONS:** 

MODEL 8440 PADDING- FULL HEIGHT 1" [25mm] WRAP AROUND PAD WITH VELCRO FASTENERS (NOT INCLUDED)

MODEL 8426 GROUND SLEEVE MODEL 8427 SLEEVE CAP

Gared Holdings, LLC 9200 E. 146th St. Noblesville, IN 46060 THIS DOCUMENT CONTAINS TRADE SECRET AND OTHER MATERIALS WHICH ARE PROTECTED BY CONFIDENTIALITY NOTICE AND AGREEMENT AND BY COPYRIGHT. ANY USE OR COPYRIG OF THIS DOCUMENT EXCEPT AS AUTHORIZED BY GARED HOLDINGS, LLC IS STRICTLY PROHIBITED.