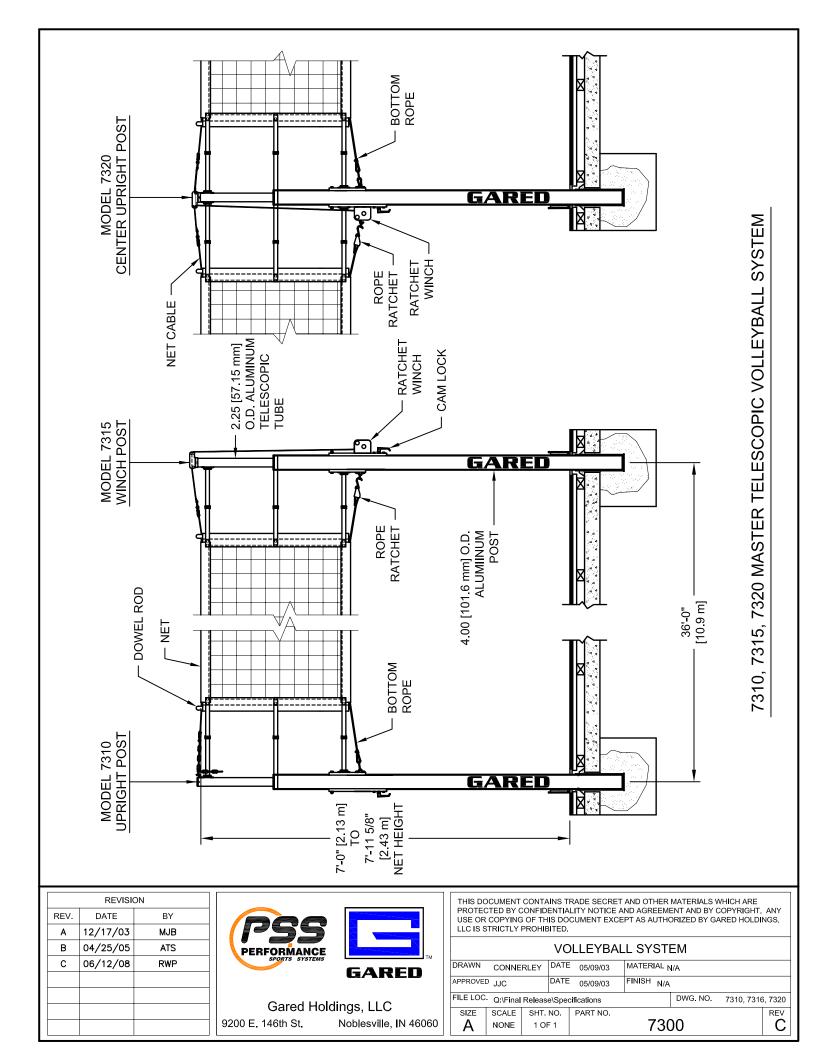

## **UPRIGHTS**

Upright post shall be 6063-T6 aluminum; 4" diameter post with weight of 34 lbs. Finish shall be gray anodize. Upright post shall be removable type with sleeves and covers a permanent fixture to the floor. Telescopic tube shall be 2-1/4" diameter aluminum tube. Net height shall be achieved by sliding the telescopic tube up or down and locking the telescopic tube in place with wedge type locking mechanism mounted on sliding rail. Telescopic tube to glide easily with spring assisted mechanism. Net heights range from 7'-0" to 7'-11 5/8". Post can collapse down to a total length of 8'-2 1/2". Upright post shall have high impact plastic caps on ends of the post for floor protection.

### NET TENSIONER (WINCH)

The net tensioner shall incorporate a heavy duty, self-locking ratchet mechanism with a compression clutch brake type release. A high tensile nylon strap will be used with the winch to achieve required net tension.

## <u>NET</u>

Net features include 1" diameter wood dowel and 4" square black nylon mesh (250-lbs tensile strength) for excellent performance and durability. Free floating net along 1/8" diameter steel 7 x 19 cable (1,760-lbs. Minimum breaking strength) allows for quick and easy centering of net about the court lines. Nylon straps with Velcro® backing are used to secure net in place. Net shall be 32' length and 39" width. Net perimeter shall have a 2" wide vinyl coated polyester hem that is double stitched. Net meets or exceeds all requirements for most levels of competition.