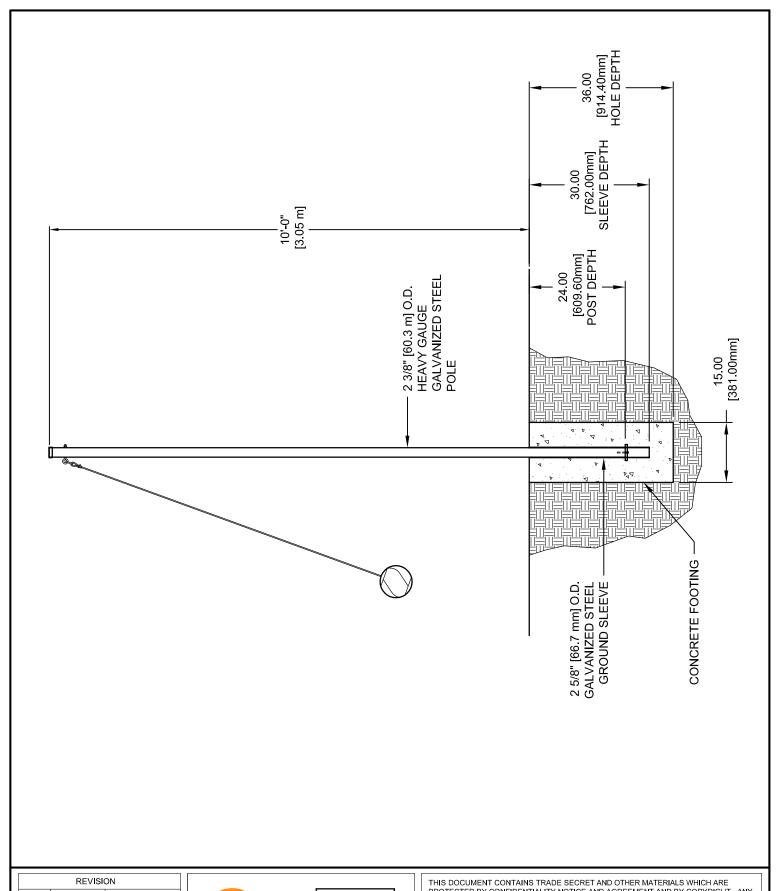

## MODEL 6812 2-3/8" TETHERBALL SYSTEM GROUND SLEEVE

#### **SPECIFICATIONS**

The Tetherball post shall be constructed of 2 3/8" O.D. x 13 gauge wall galvanized steel tubing. Base of post shall have a plate with slot welded to fit onto the bar in the sleeve to ensure post does not spin when inserted into the sleeve. The post shall be a total of 12 feet long with 2 feet in ground in the sleeve.

The Tetherball ground sleeve shall be constructed of 12 gauge DOM steel tubing. It shall have an outside diameter of 2-5/8" and an inside diameter of 2-3/8". The sleeve shall be 30 inches in length. At 2'down the length of the sleeve, there shall be a horizontal steel bar welded to the inside of the sleeve, to ensure tetherball post does not spin when inserted into sleeve. The sleeve shall weigh 3 lbs.