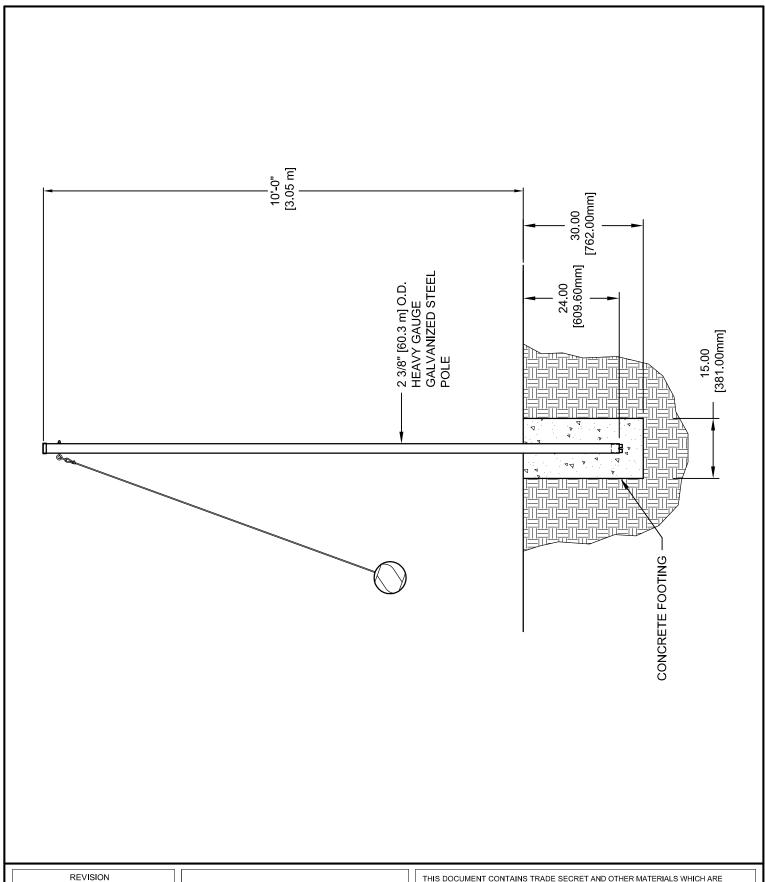

## MODEL 6809 2-3/8" TETHERBALL SYSTEM

#### RECOMMENDED APPLICATION

Designed for a permanent tetherball set up installed in a concrete footing.

### **SPECIFICATIONS**

The Tetherball post shall be constructed of 2 3/8" O.D. x 13 gauge wall galvanized steel tubing. Base of post shall have a plate welded to ensure post does not spin when installed in a concrete footing. The post shall be a total of 12 feet long with 2 feet in ground in the concrete footing.

System includes post, plated hardware, and tetherball with rope.