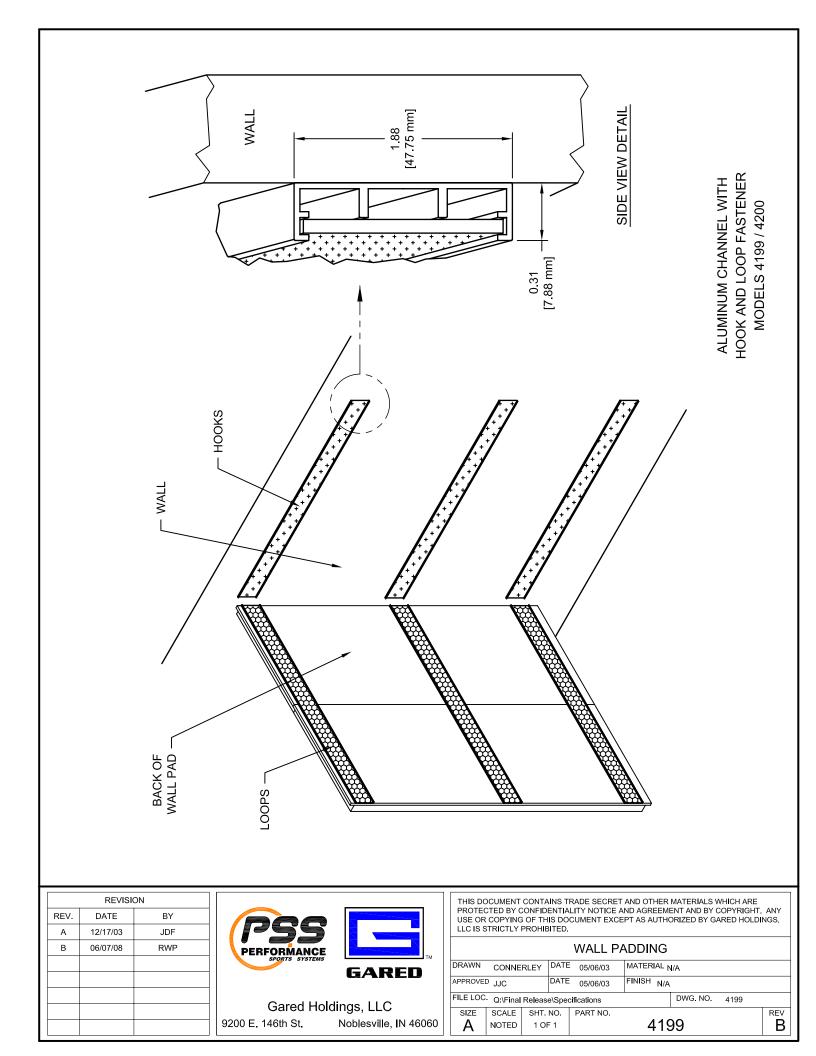

## **MODEL 4199**

## WALL PAD ALUMINIUM CHANNEL WITH HOOK & LOOP FASTENER

This extruded aluminum channel with hook fastener provides an easy and attractive method for attaching wall pads. This product may be used with Performance Sports Systems wall padding, corner pads and square column pads, or folding type mats provided by others. Loop fastener required on back of pads. Performance Sports Systems recommends three channels per wall pad. The quick removal and re-installation of pads allow the user to get double duty out of pads.

Aluminum mounting channel is drilled in the field and secured to the wall with an appropriate attachment method as dictated by building conditions. Aluminum mounting channel shall be provided in 6' lengths. Channel may be cut to length as required by installer.