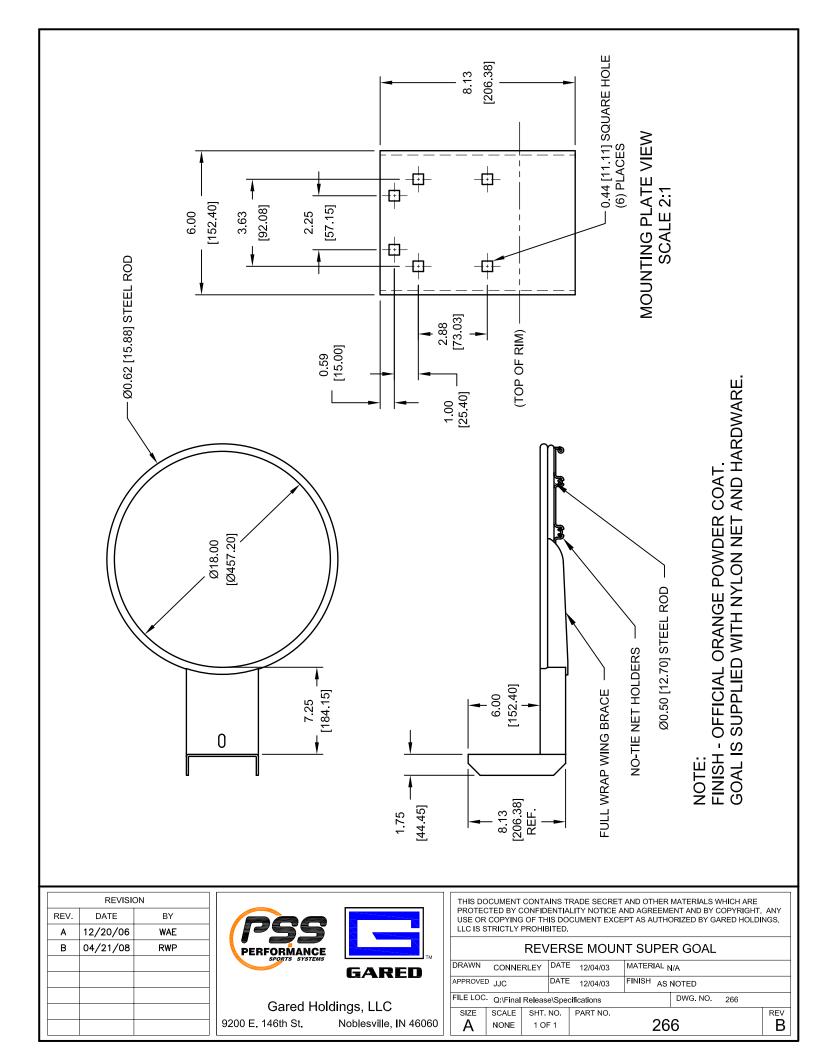

## PARK AND RECREATION REVERSE MOUNT SUPER GOAL

The 266 reverse mount goal shall be constructed with an official sized 18" double ring of 5/8" and  $\frac{1}{2}$ " diameter steel with no-tie net attachment. A 6  $\frac{1}{2}$ " x 7" universal back plate shall accommodate most fan-shaped reverse mount backboards.

Goal shall have a durable orange powder coated finish and come complete with nylon net and hardware. Goal shall have 7/16" square mounting holes.