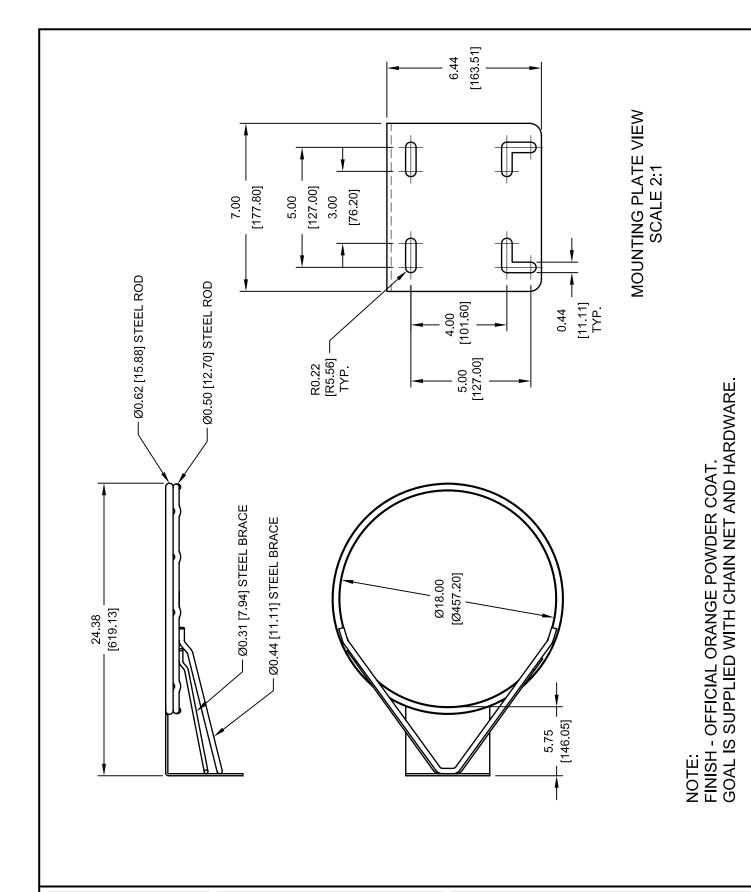

# **MODEL 140**

## PARK AND RECREATION FIXED SUPER GOAL

The 140 goal shall be constructed with an official sized 18" double ring of 5/8" and  $\frac{1}{2}$ " diameter steel with no-tie net attachment. A 6  $\frac{1}{2}$ " x 7" back plate shall accommodate most 42" and 48" rectangular and fan-shape backboards. Brace shall be  $\frac{7}{16}$ " diameter all welded construction.

Goal shall have a durable orange powder coated finish and come complete with chain net and hardware.