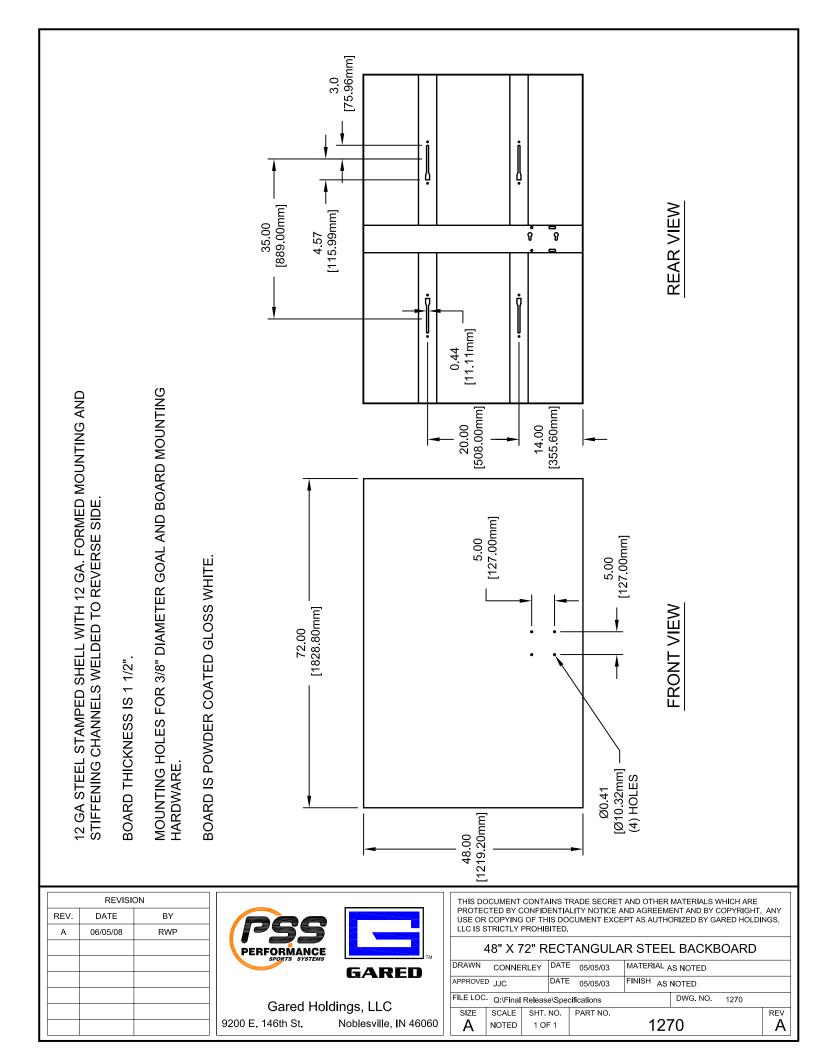

## 72" X 48" RECTANGULAR STEEL BACKBOARD

The 1270 backboard shall be formed from a single piece of heavy gauge steel and reinforced with a heavy 10-gauge vertical center channel and heavy gauge horizontal channels. All reinforcing sections shall be welded to the shell to make a single vibration free unit. Manufacturer of backboard shall have over ten years experience producing such item.

Key-slots in the horizontal channels shall be spaced at 20" vertical and 35" horizontal. Backboard shall be phosphate pre-treated and shall have a durable white powder coat finish to protect against weathering. Goal mounting holes shall be on 5" horizontal and 5" vertical centers.