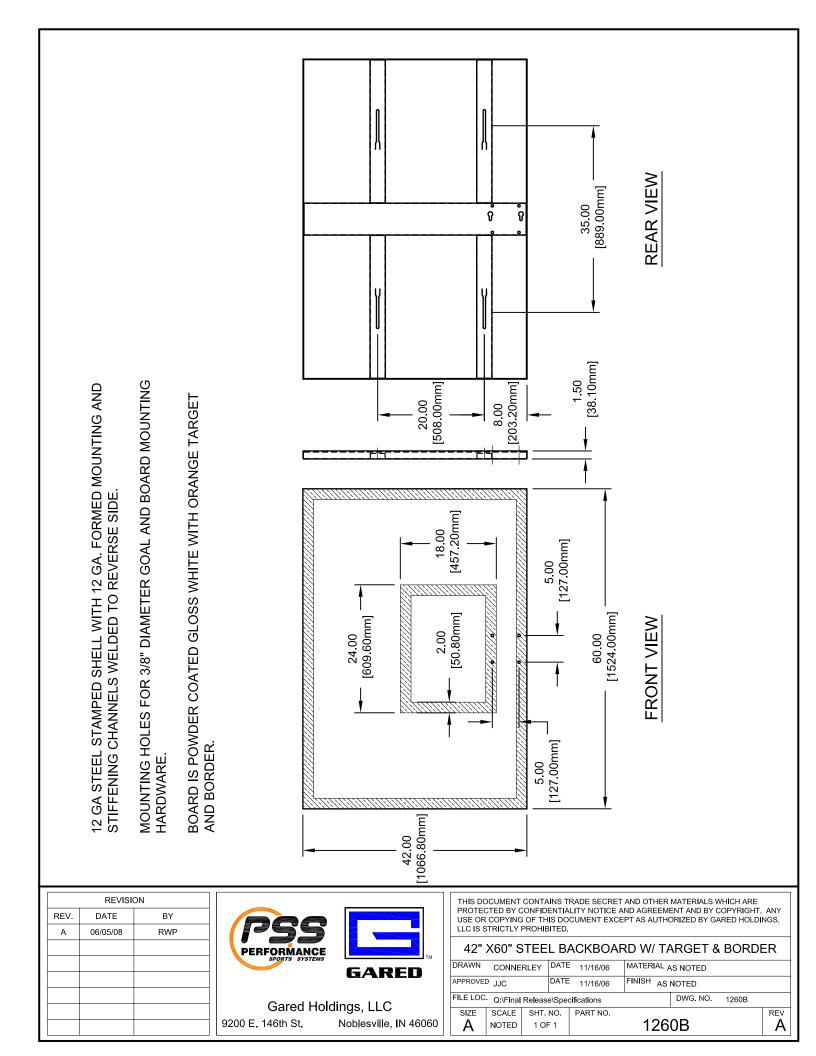

## 60" X 42" RECTANGULAR STEEL BACKBOARD WITH BORDER AND TARGET

The 1260B backboard shall be formed from a single piece of heavy gauge steel and reinforced with a heavy gauge vertical center channel and heavy gauge horizontal channels. All reinforcing sections shall be welded to the shell to make a single vibration free unit. Manufacturer of backboard shall have over ten years experience producing such item.

Key-slots in the horizontal channels shall be spaced at 20" vertical and 35" horizontal. Backboard shall be phosphate pre-treated and shall have a durable white powder coat finish to protect against weathering. Orange border and target shall be silk-screened on face of backboard for permanent markings. Goal mounting holes shall be on 5" horizontal and 5" vertical centers.