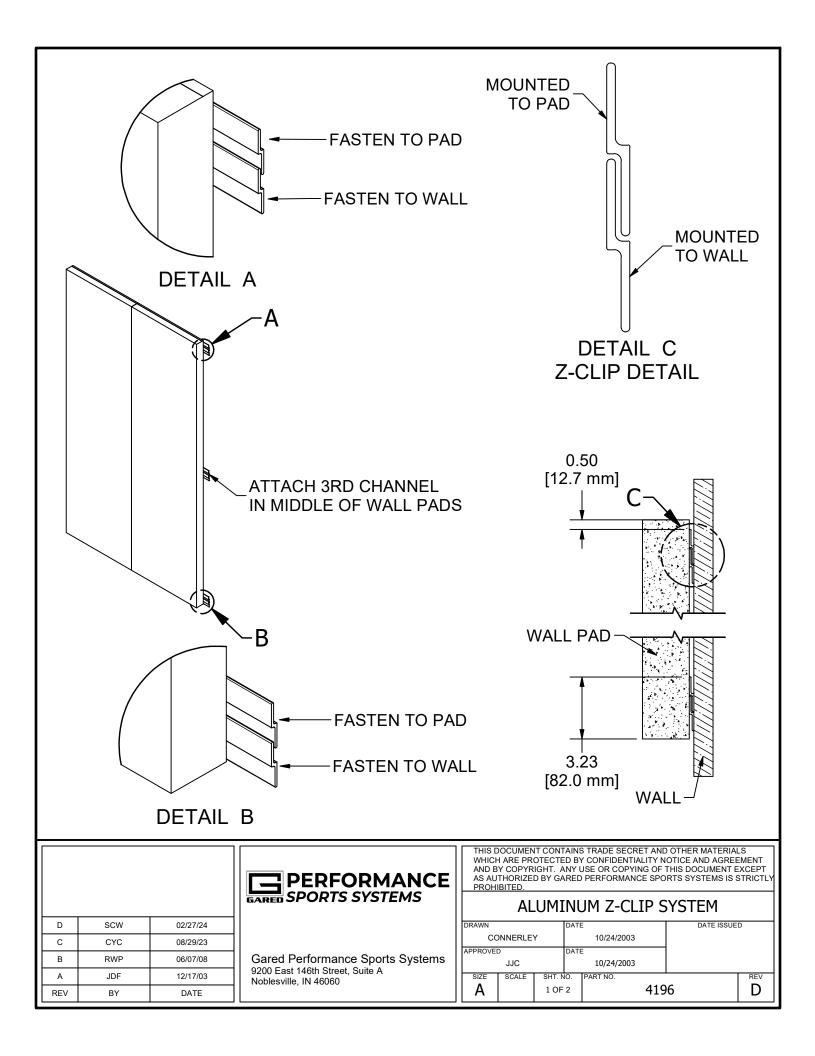

## WALL PAD ALUMINUM FULL Z-CLIP ATTACHMENT SYSTEM

This system provides a convenient and neat alternative for attachment of wood backed wall pads without nailing lips. This system results in no exposed screws or bolts. Damaged or worn wall pads can be easily replaced.

"Z-clip" at the top, middle, and bottom of the pad are secured to the wall with an appropriate attachment method as dictated by building conditions. A second "z-clip" attached to the back of the wall pad (top, middle, and bottom) securely locks the pad in place. This product may be used with PSS wall padding, corner pads, and square column pads.

Aluminum wall pad attachment clip system is drilled in the field. Aluminum wall pad clip system shall be provided in 6-foot lengths but may be cut to length as required by installer.