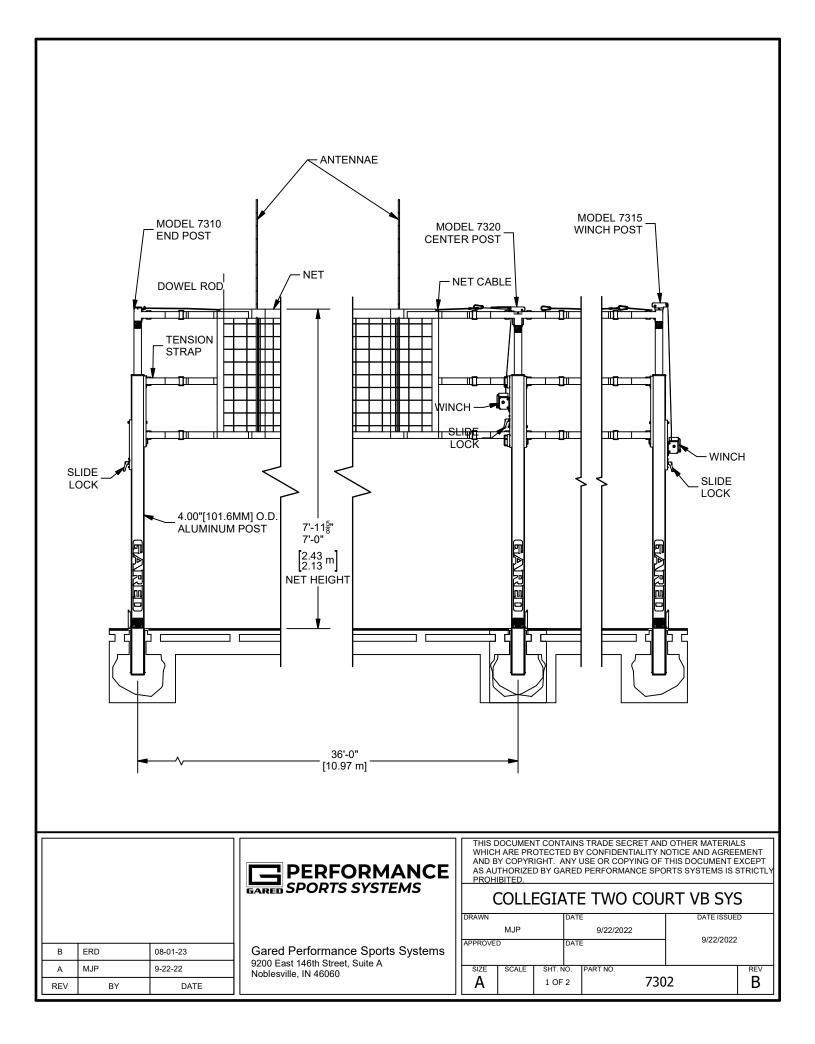

## **UPRIGHTS**

System shall be supplied with one winch post, one center winch post, and one end post. Upright posts shall be 6063-T6 aluminum, 4" Diameter, 9'-6" length, post with a weight of 25 lbs. Finish shall be gray anodized. Upright posts shall be removable type with sleeves and covers and permanent fixture to the floor. Net heights shall be achieved by sliding aluminum adjustable rails to desired net height and locking rails in place with wedge type locking mechanism. Adjustable rails shall slide the full length of the post. Upright posts shall have high impact plastic caps on ends of the posts for floor protection.

## NET TENSIONER (WINCH)

The net tensioner shall incorporate a heavy duty, self-locking worm gear mechanism. A high tensile nylon strap will be used with the winch to achieve required net tension.

## NET

Net features include 5/8" [16 mm] diameter fiberglass dowel and 4" [102 mm] square black nylon mesh (250 lbs [113 Kg] tensile strength) for excellent performance and durability. Free floating net along 5/32" [4.0 mm] diameter steel 7 x 19 cable (2,000 lbs [907 Kg] minimum breaking strength) allows for quick and easy centering of net about the court lines. Nylon straps with padded metallic clips are used to secure net in place. Net shall be 32' [9.75 m] length and 39" [.99 m] width. Net perimeter shall have a 2" [51 mm] wide vinyl coated polyester hem that is double stitched. Net meets or exceeds all requirements for most levels of competition volleyball.

## NET ANTENNA AND TAPE

Net antenna shall be 3/8" diameter fiberglass rods 72" long with alternating red and white bands. Net tape shall be white nylon reinforced vinyl 2  $\frac{1}{2}$ " wide with full-length pocket to accept the antenna. Attachment to net shall be full-length quick action Velcro® closures.