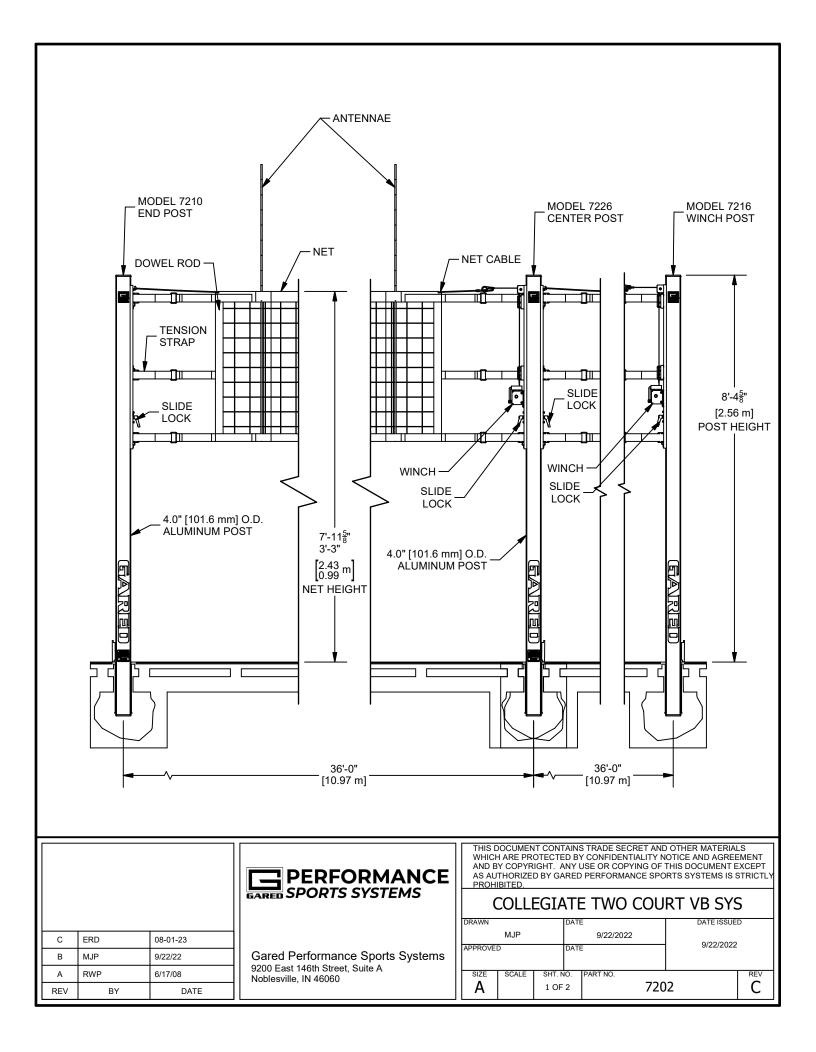

## **UPRIGHTS**

System shall be supplied with one winch post, one center winch post, and one end post. Upright posts shall be 6063-T6 aluminum, 4" Diameter, 9'-6" length, post with a weight of 25 lbs. Finish shall be gray anodized. Upright posts shall be removable type with sleeves and covers and permanent fixture to the floor. Net heights shall be achieved by sliding aluminum adjustable rails to desired net height and locking rails in place with wedge type locking mechanism. Adjustable rails shall slide the full length of the post. Upright posts shall have high impact plastic caps on ends of the posts for floor protection.

## NET TENSIONER (WINCH)

The net tensioner shall incorporate a heavy duty, self-locking worm gear mechanism. A high tensile nylon strap will be used with the winch to achieve required net tension.

# NET

Net features include 5/8" [16 mm] diameter fiberglass dowel and 4" [102 mm] square black nylon mesh (250 lbs [113 Kg] tensile strength) for excellent performance and durability. Free floating net along 5/32" [4.0 mm] diameter steel 7 x 19 cable (2,000 lbs [907 Kg] minimum breaking strength) allows for quick and easy centering of net about the court lines. Nylon straps with padded metallic clips are used to secure net in place. Net shall be 32' [9.75 m] length and 39" [.99 m] width. Net perimeter shall have a 2" [51 mm] wide vinyl coated polyester hem that is double stitched. Net meets or exceeds all requirements for most levels of competition volleyball.

## NET ANTENNA AND TAPE

Net antenna shall be 3/8" diameter fiberglass rods 72" long with alternating red and white bands. Net tape shall be white nylon reinforced vinyl 2  $\frac{1}{2}$ " wide with full-length pocket to accept the antenna. Attachment to net shall be full-length quick action Velcro® closures.