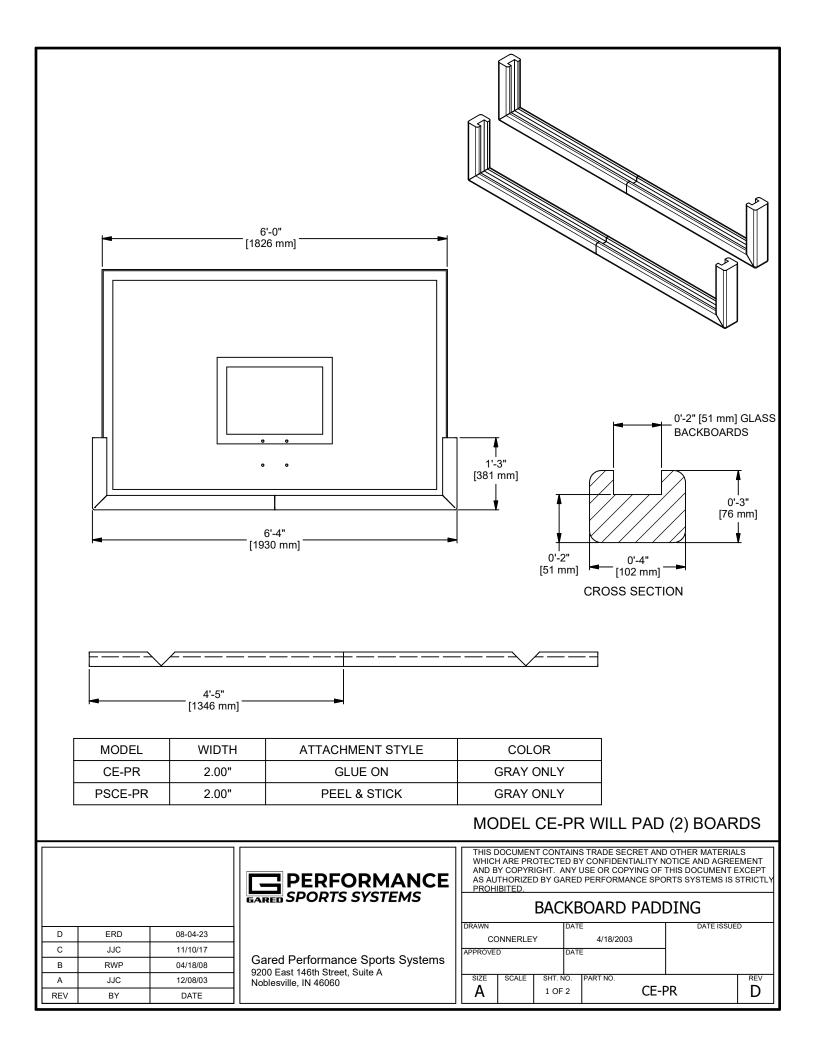

## APPLICATION

The double-sided closed cell rubber backboard padding is available in 2" channel widths. The regular size cushion edge (2") comes in standard gray and can be attached to a backboard with adhesive. The Peel and Stick cushion can be attached to a backboard with pre-installed double-sided tape. Meets all mandatory NCAA and high school specifications.

Adhesive, applicator and instructions are included.

Sold as pairs.

**Model CE-PR** 2" channel width, adhesive, cushion edge. Available in Gray Only

Model PSCE-PR 2" channel width, peel & stick application, gray cushion edge. Available in Gray Only