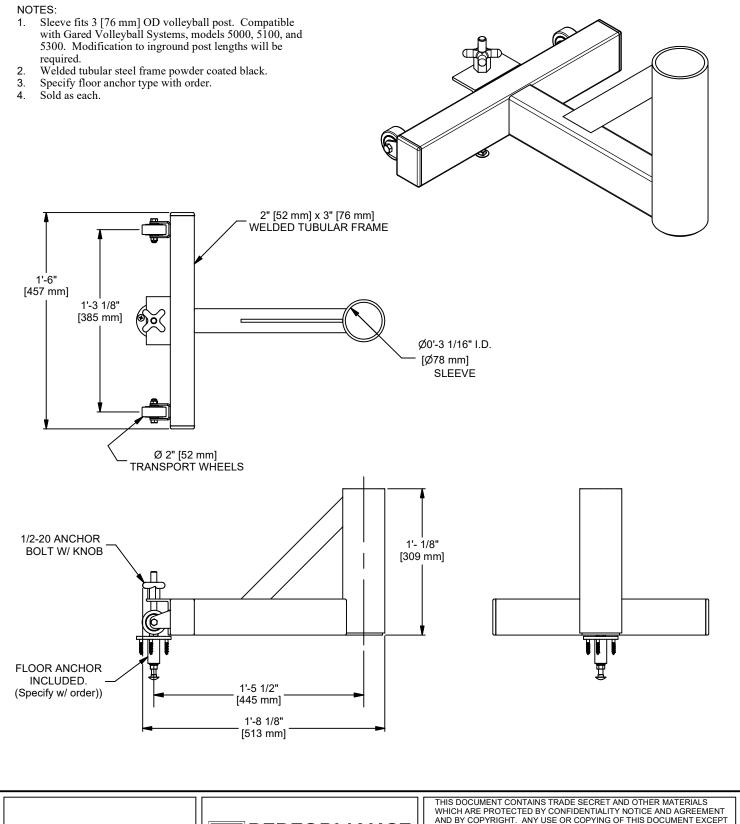

#### RECOMMENDED APPLICATION

Designed for use in facilities where a sub-floor structure is not adequate to accommodate the installation of a floor sleeve. Compatible with Gared Performance Sports Systems Volleyball Systems, models 5000, 5100, and 5300. Modification to post lengths will be required.

#### **SPECIFICATIONS**

T-base shall be constructed of welded steel tubing with a black powder coat finish. Sleeve is capable of accepting a 3" [76.2 mm] diameter volleyball post. The gross dimensions will be 12" high x 20 1/8" long x 18" wide. 2" [52 mm] non-marking transport wheels are included.

T-base is securely locked in place with a  $\frac{1}{2}$ " threaded rod on a hand knob and screws into a  $\frac{1}{2}$  - 13, floor anchor. Anchor is included. Specify anchor type required from list below:

- o 151651460 Style BX For wood floors installed directly over concrete, except knurled anchor has been extended to 3-1/4"
- o 151651461 Style B For wood floors installed directly over concrete
- o 151651462 Style C For concrete floors or synthetic floors installed directly over concrete
- o 151651463 Style E For floating wood floors resting on sleepers or metal clip fasteners