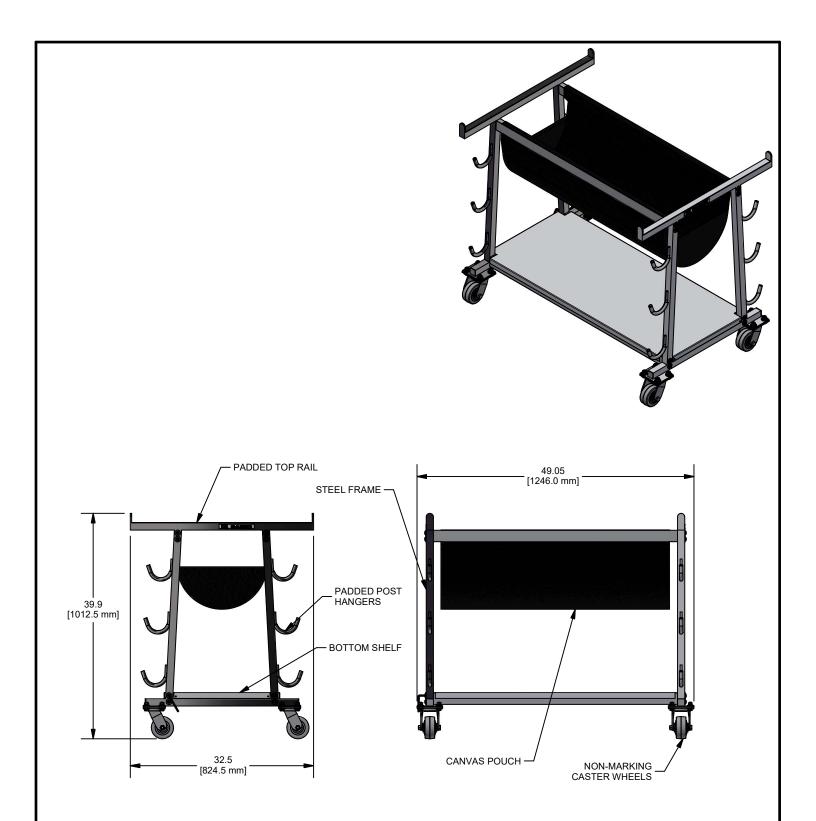

## **MODEL 6295**

## **VOLLEYBALL STORAGE CART**

Storage cart shall store and transport one referee stand, six volleyball posts, nets, pads, and antennae. Frame shall be rectangular steel tubing white powder coated finish. Top rail and post hangers shall have padding for equipment protection. Bottom shelf and canvas pouch allows for storage of additional equipment. Non-marking swivel casters allow for easy transport.