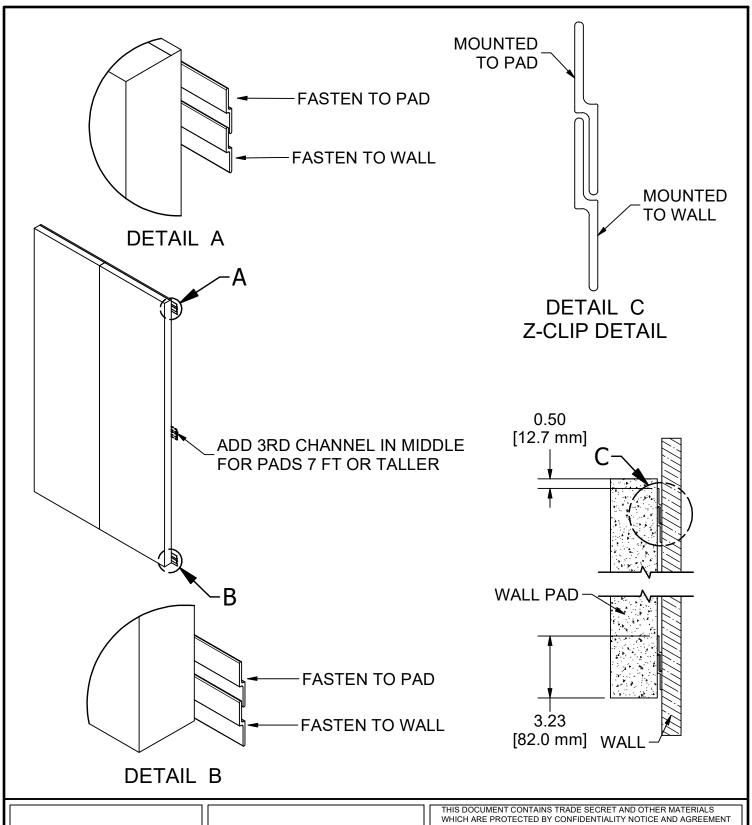

## WALL PAD ALUMINUM FULL Z-CLIP ATTACHMENT SYSTEM

This system provides a convenient and neat alternative for attachment of wood backed wall pads without nailing lips. This system results in no exposed screws or bolts. Damaged or worn wall pads can be easily replaced.

"Z-clip" at the top and bottom of the pad are secured to the wall with an appropriate attachment method as dictated by building conditions. A second "z-clip" attached to the back of the wall pad (top and bottom) securely locks the pad in place. This product may be used with PSS wall padding, corner pads, and square column pads.

Aluminum wall pad attachment clip system is drilled in the field. Aluminum wall pad clip system shall be provided in 6-foot lengths but may be cut to length as required by installer.