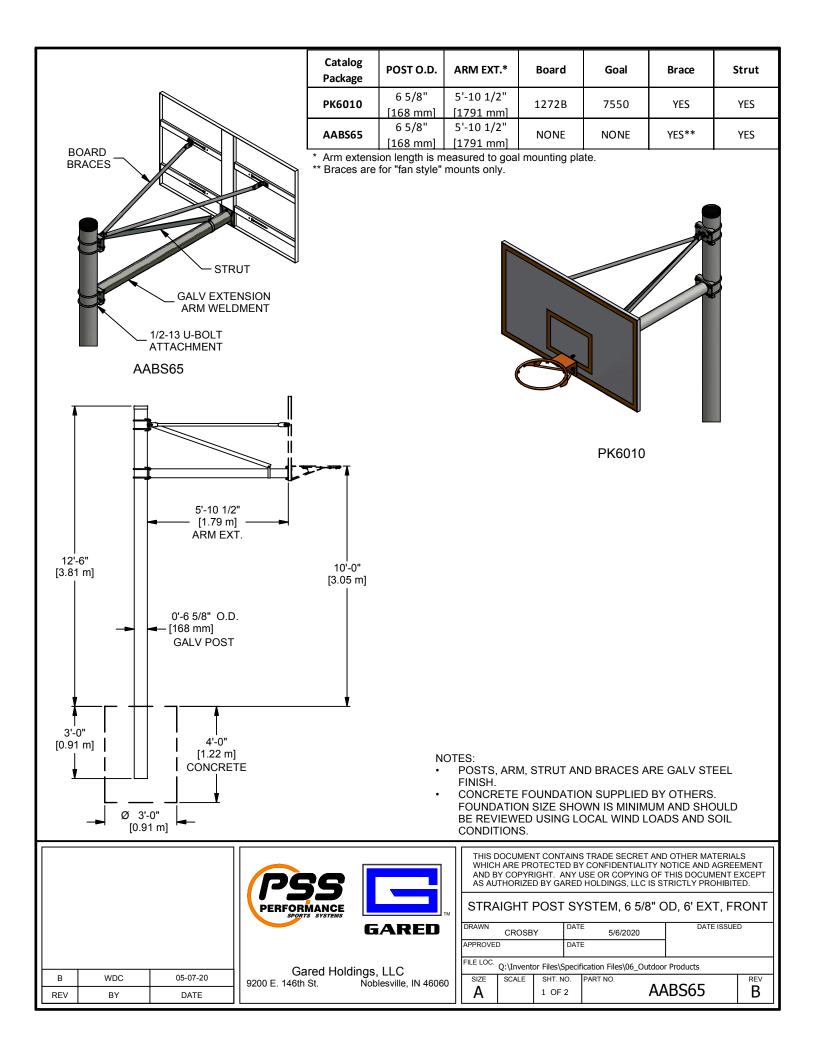

## MODEL AABS65

## ADJUSTABLE HEIGHT OUTDOOR BASKETBALL SYSTEM

AABS65 Straight Post System, 6 5/8" OD, 6' Ext, Front Mount

This unit is designed to allow for height adjustment of the extension arm by using two 1/2" diameter "U" bolts that secure extension arm to vertical post. The extension arm shall be 4 1/2" O.D. galvanized tubing and shall extend 70 1/2" out from the vertical post. The vertical post shall be 6 5/8" O.D. galvanized tubing with top cap. The mounting plate used as a direct goal attachment for the backboard. A strut shall be used to truss extension arm weldment for additional strength and stiffness. Two braces extending from the upper mounting points of the backboard to the post-strut attachment to provide added rigidity to the system. The system can be used with most outdoor front mounted boards and goals.

Post shall extend into the concrete footing at least 36". Concrete footing shall be 36" minimum in diameter and 48" minimum deep. **Concrete for installation not included.** 