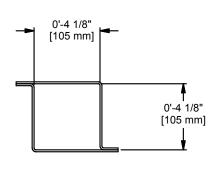

- FITS 4" SQUARE, ODVB40SQ VOLLEYBALL POSTS.
- QTY OF (2) SLEEVES INCLUDED IN KIT.
- WELDED 11 GA. STEEL CONSTRUCTION.
- POWDER COATED SILVER FINISH.
- OPTIONAL ACCESSORY: 6829 CAP KIT, 4" SQ.

 A
 WDC
 04-03-20

## SLEEVE KIT, 4" SQUARE FOR ODVB40SQ

| DRAWN CONNERLEY                                                     | DATE 3/4/2011 | DATE ISSUED |
|---------------------------------------------------------------------|---------------|-------------|
|                                                                     | ** *****      |             |
| APPROVED CONNERLEY                                                  | DATE 3/4/2011 |             |
| FILE LOC. Q:\Inventor Files\Specification Files\06_Outdoor Products |               |             |