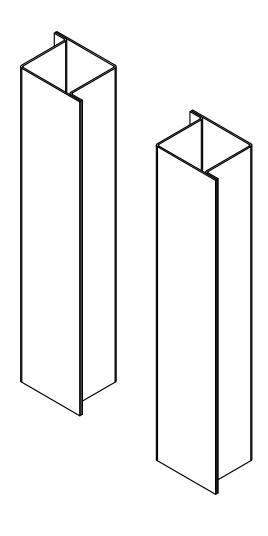

- FITS 4" SQUARE, ODVB40SQ VOLLEYBALL POSTS.
- QTY OF (2) SLEEVES INCLUDED IN KIT.
- WELDED 11 GA. STEEL CONSTRUCTION.
- POWDER COATED SILVER FINISH.
- OPTIONAL ACCESSORY: 6829 CAP KIT, 4" SQ.

 A
 WDC
 04-03-20

## SLEEVE KIT, 4" SQUARE FOR ODVB40SQ

| DRAWN CONNERLEY                                                     | DATE 3/4/2011 | DATE ISSUED |
|---------------------------------------------------------------------|---------------|-------------|
|                                                                     | ** *****      |             |
| APPROVED CONNERLEY                                                  | DATE 3/4/2011 |             |
| FILE LOC. Q:\Inventor Files\Specification Files\06_Outdoor Products |               |             |