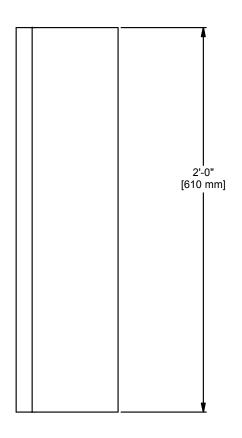

- FITS 4" SQUARE, ODVB40SQ VOLLEYBALL POSTS.
- QTY OF (2) SLEEVES INCLUDED IN KIT.
- WELDED 11 GA. STEEL CONSTRUCTION.
- POWDER COATED SILVER FINISH.
- OPTIONAL ACCESSORY: 6829 CAP KIT, 4" SQ.

 A
 WDC
 04-03-20

## SLEEVE KIT, 4" SQUARE FOR ODVB40SQ

| DRAWN CONNERLEY                                                     | DATE 3/4/2011 | DATE ISSUED |
|---------------------------------------------------------------------|---------------|-------------|
|                                                                     | ** *****      |             |
| APPROVED CONNERLEY                                                  | DATE 3/4/2011 |             |
| FILE LOC. Q:\Inventor Files\Specification Files\06_Outdoor Products |               |             |