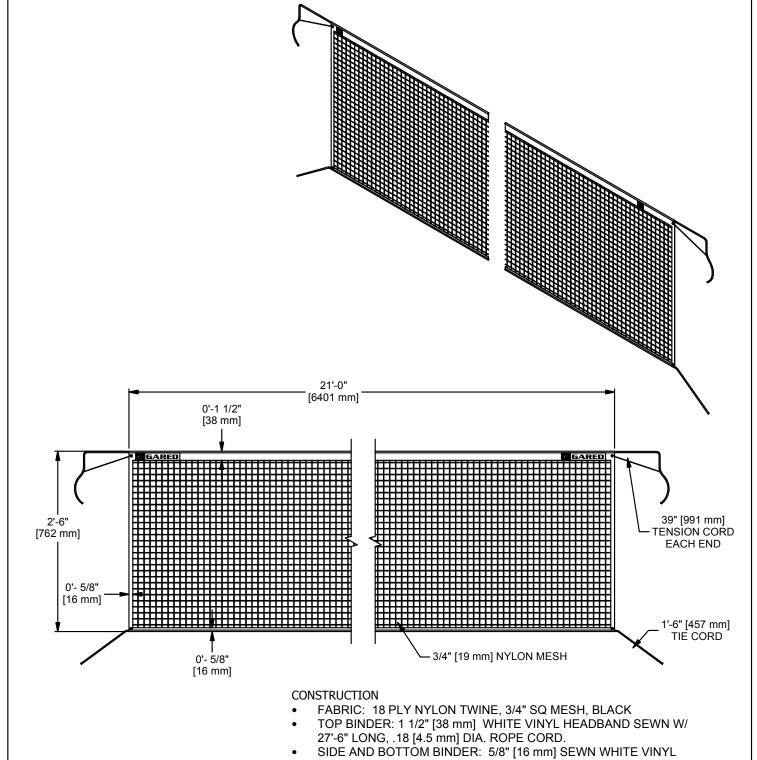

DESIGNED FOR 20' WIDE COURT WITH 22' POST CENTERS MAX.

Gared Holdings, LLC 9200 E. 146th St. Noblesville, IN 46060 THIS DOCUMENT CONTAINS TRADE SECRET AND OTHER MATERIALS WHICH ARE PROTECTED BY CONFIDENTIALITY NOTICE AND AGREEMENT AND BY COPYRIGHT. ANY USE OR COPYING OF THIS DOCUMENT EXCEPT AS AUTHORIZED BY GARED HOLDINGS, LLC IS STRICTLY PROHIBITED.

## NET, BADMINTON 21' X 2'6"

| DRA                                                           | DRAWN CROSBY |       |        | DATE 11/12/2018 |          | DATE ISSUED |     |
|---------------------------------------------------------------|--------------|-------|--------|-----------------|----------|-------------|-----|
| APPROVED                                                      |              |       |        | DATE            |          | ]           |     |
| FILE LOC. Q:\Inventor Files\Specification Files\11_Volleyball |              |       |        |                 |          |             |     |
| SI                                                            | IZE          | SCALE | SHT. N | Ю.              | PART NO. |             | REV |
| /                                                             | A 1 0F       |       | 1      | 6620            |          |             |     |