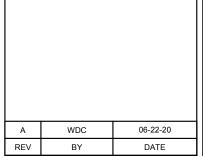

## MODEL 6432 8" SWIVEL FLOOR COVER

Protect players on the court by installing cover plates over in-ground sleeve inserts.

Floor cover shall be brass plated steel for model 6432 and chromed steel for model 6433. Cover plate shall have a molded plastic recessed mounting flange, cork gasket, and 8" diameter cover. Molded plastic recessed mounting flange shall be 8 13/64" in diameter and have 3 holes in the ring (for screwing into the floor) that shall be completely concealed under the cover when in the closed position, allowing for a completely flat surface. In a "floating" wood floor, the floor plate is connected to the floor only, allowing it to move with the expansion and contraction of the floor. Cover shall be 8" in diameter by 1/4" thick. Diameter of opening shall be 7".

To open, the floor cover shall lift and swivel staying parallel to the floor. A lifting key shall be provided with cover.

6432 - Polished Brass Finish

6433 - Chrome Finish