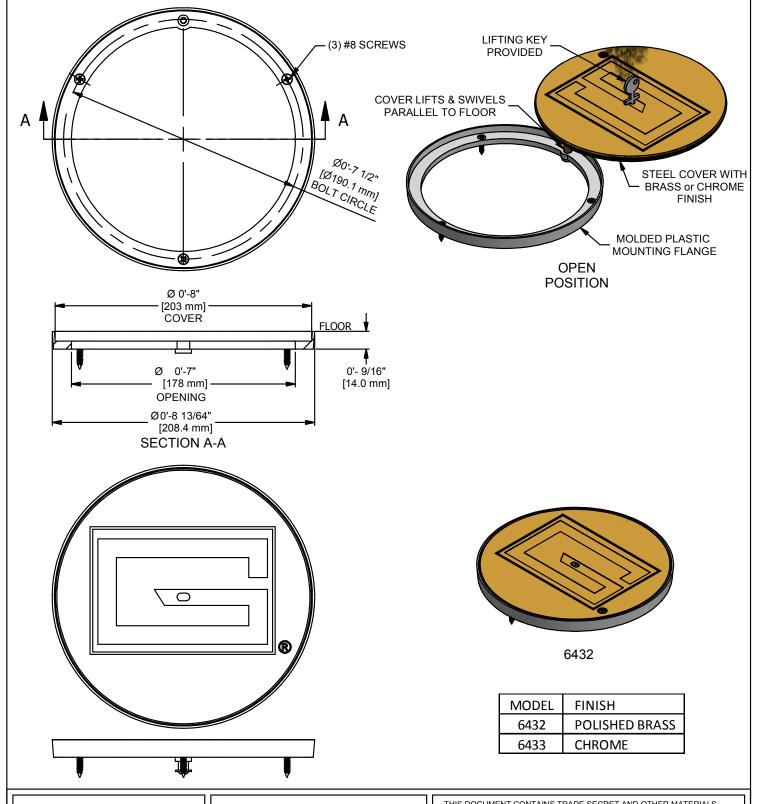

## MODEL 6432 8" SWIVEL FLOOR COVER

Protect players on the court by installing cover plates over in-ground sleeve inserts.

Floor cover shall be brass plated steel for model 6432 and chromed steel for model 6433. Cover plate shall have a molded plastic recessed mounting flange, cork gasket, and 8" diameter cover. Molded plastic recessed mounting flange shall be 8 13/64" in diameter and have 3 holes in the ring (for screwing into the floor) that shall be completely concealed under the cover when in the closed position, allowing for a completely flat surface. In a "floating" wood floor, the floor plate is connected to the floor only, allowing it to move with the expansion and contraction of the floor. Cover shall be 8" in diameter by 1/4" thick. Diameter of opening shall be 7".

To open, the floor cover shall lift and swivel staying parallel to the floor. A lifting key shall be provided with cover.

6432 - Polished Brass Finish

6433 - Chrome Finish