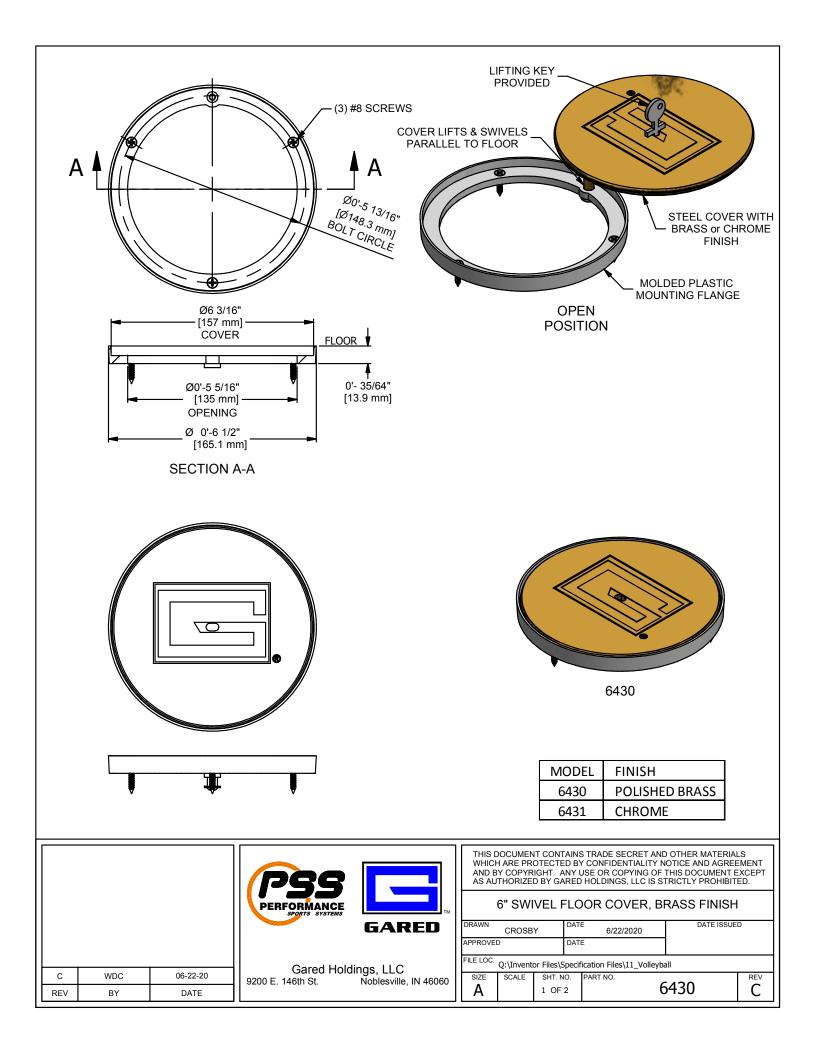

## **6" SWIVEL FLOOR COVER**

Protect players on the court by installing cover plates over in-ground sleeve inserts.

Floor cover shall be brass plated steel for model 6430 and chrome plated steel for model 6431. Cover plate shall have a molded plastic recessed mounting flange, cork gasket, and 6 3/16" diameter cover. Molded plastic recessed mounting flange shall be 6 1/2" in diameter and have 3 holes in the ring (for screwing into the floor) that shall be completely concealed under the cover when in the closed position, allowing for a completely flat surface. In a "floating" wood floor, the floor plate is connected to the floor only, allowing it to move with the expansion and contraction of the floor. Cover shall be 6-3/16" in diameter by 1/4" thick. Diameter of opening shall be 5 5/16".

To open, the floor cover shall lift and swivel, staying parallel to the floor. A lifting key shall be provided with cover.

6430 - Polished Brass Finish

6431 - Chrome Finish

Subject to design change and current manufacturing practices. ©2008 Gared Holdings, LLC