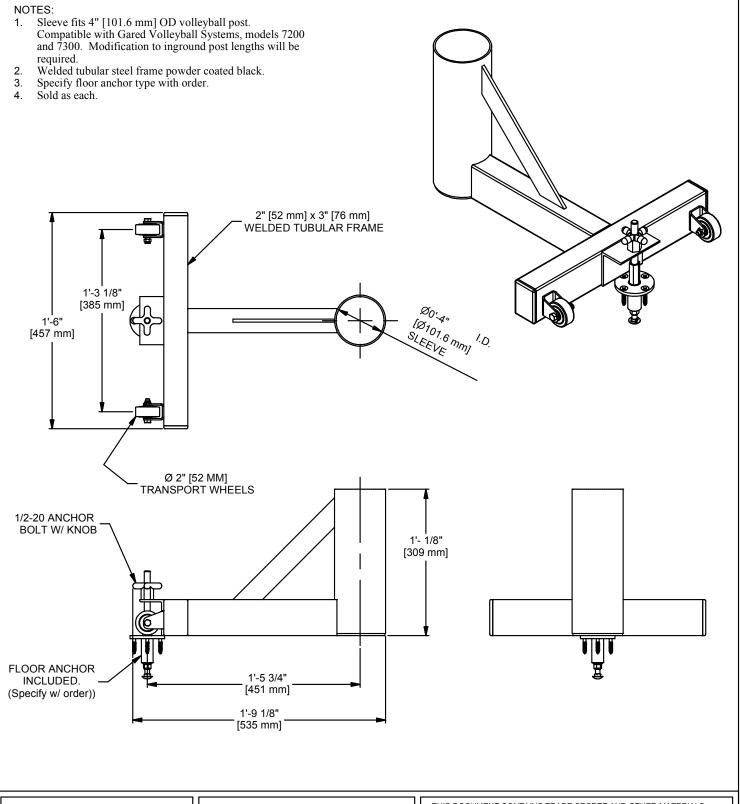

# MODEL 6407 VOLLEYBALL END T-BASE, 4" SLEEVE

# RECOMMENDED APPLICATION

Designed for use in facilities where a sub-floor structure is not adequate to accommodate the installation of a floor sleeve. Compatible with Gared Volleyball Systems, models 7200 and 7300. Modification to post lengths will be required.

#### **SPECIFICATIONS**

T-base shall be constructed of welded steel tubing with a black powder coat finish. Sleeve is capable of accepting a 4" [101.6 mm] diameter volleyball post. The gross dimensions will be 12" high x 21 1/8" long x 18" wide. 2" [52 mm] non-marking transport wheels are included.

T-base is securely locked in place with a  $\frac{1}{2}$ " threaded rod on a hand knob and screws into a  $\frac{1}{2}$  - 13, floor anchor. Anchor is included. Specify anchor type required from list below:

- o 151651460 Style BX For wood floors installed directly over concrete, except knurled anchor has been extended to 3-1/4"
- o 151651461 Style B For wood floors installed directly over concrete
- o 151651462 Style C For concrete floors or synthetic floors installed directly over concrete
- o 151651463 Style E For floating wood floors resting on sleepers or metal clip fasteners