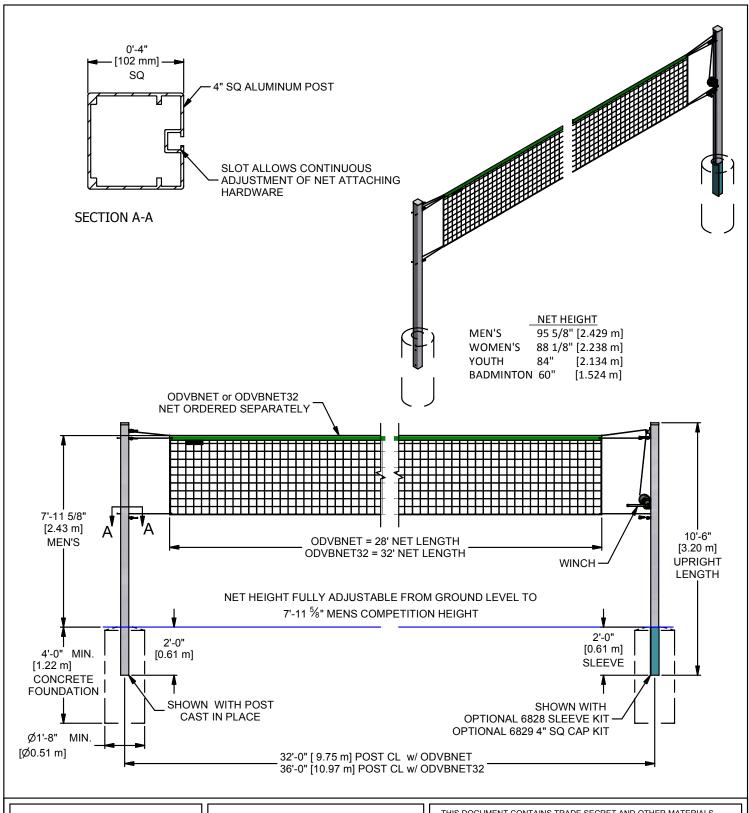

### **SPECIFICATIONS**

The ODVB40SQ shall be constructed of 4" square high strength alloy aluminum uprights. Each upright shall have a continuous groove for net attachment hardware and winch attachment and provide for infinite net heights from ground to 7'-11 5/8". One upright shall have a net tensioning winch to adjust the tension of the top net cable. All hardware shall be galvanized or plated to protect against corrosion.

**NET** (must be specified and sold separately)

Model ODVBNET -28 ft [8.50 m] net length. For post centers set at 32' [9.75 m]. Model ODVBNET32 -32 ft [9.75 m] net length. For post centers set at 36' [10.97 m].

Net shall have a 2 1/2" [64 mm], heavy-duty green vinyl headband wrapped around a top net cable. Cable shall be 5/32" [4 mm] diameter, PVC coated galvanized steel. Net shall measure 39.4" [1.0 m] wide with 4" [100 mm] square mesh constructed from .079" [2 mm] knotted black twisted polyethylene material. The ends and bottom edges of the netting shall be woven with a 1/4" [6 mm] black polyethylene braided rope. Net ties shall be 36' [.91 m] in length, constructed from 1/8" [3 mm] diameter braided rope. Ties shall be located on all four net corners.

### **OPTIONAL EQUIPMENT**

Model 6828 -Sleeve Kit, 4" SQ (Must be specified and ordered separately) Model 6829 -Cap Kit, 4" SQ (Must be specified and ordered separately) Model 6815 -Conversion Kit for Sand/Beach Volleyball (Sold Seperately)