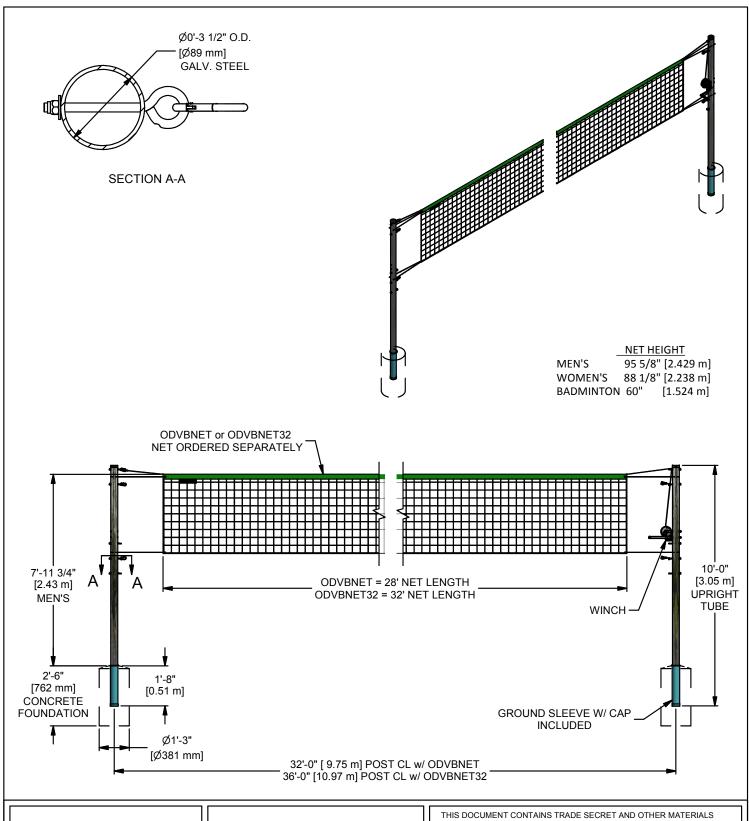

# MODEL ODVB35 OUTDOOR VOLLEYBALL STANDARDS

## **SPECIFICATIONS**

The ODVB35 shall be constructed of 3 ½" O.D. galvanized steel tubing uprights. Each upright shall have plated eyebolts installed for two playing net heights (7'-11 5/8" and 7'-4 1/8") and badminton net height. One upright shall have a net tensioning winch to adjust the tension of the top net cable. All hardware shall be galvanized or plated to protect against corrosion.

The ODVB35 shall include two 20" [508 mm] long PVC ground sleeves and two powder coated steel caps. Concrete foundation is not included.

**NET** (must be specified and sold separately)

Model ODVBNET -28 ft [8.50 m] net length. For post centers set at 32' [9.75 m]. Model ODVBNET32 -32 ft [9.75 m] net length. For post centers set at 36' [10.97 m].

Net shall have a 2 1/2" [64 mm], heavy-duty green vinyl headband wrapped around a top net cable. Cable shall be 5/32" [4 mm] diameter, PVC coated galvanized steel. Net shall measure 39.4" [1.0 m] wide with 4" [100 mm] square mesh constructed from .079" [2 mm] knotted black twisted polyethylene material. The ends and bottom edges of the netting shall be woven with a 1/4" [6 mm] black polyethylene braided rope. Net ties shall be 36' [.91 m] in length, constructed from 1/8" [3 mm] diameter braided rope. Ties shall be located on all four net corners.