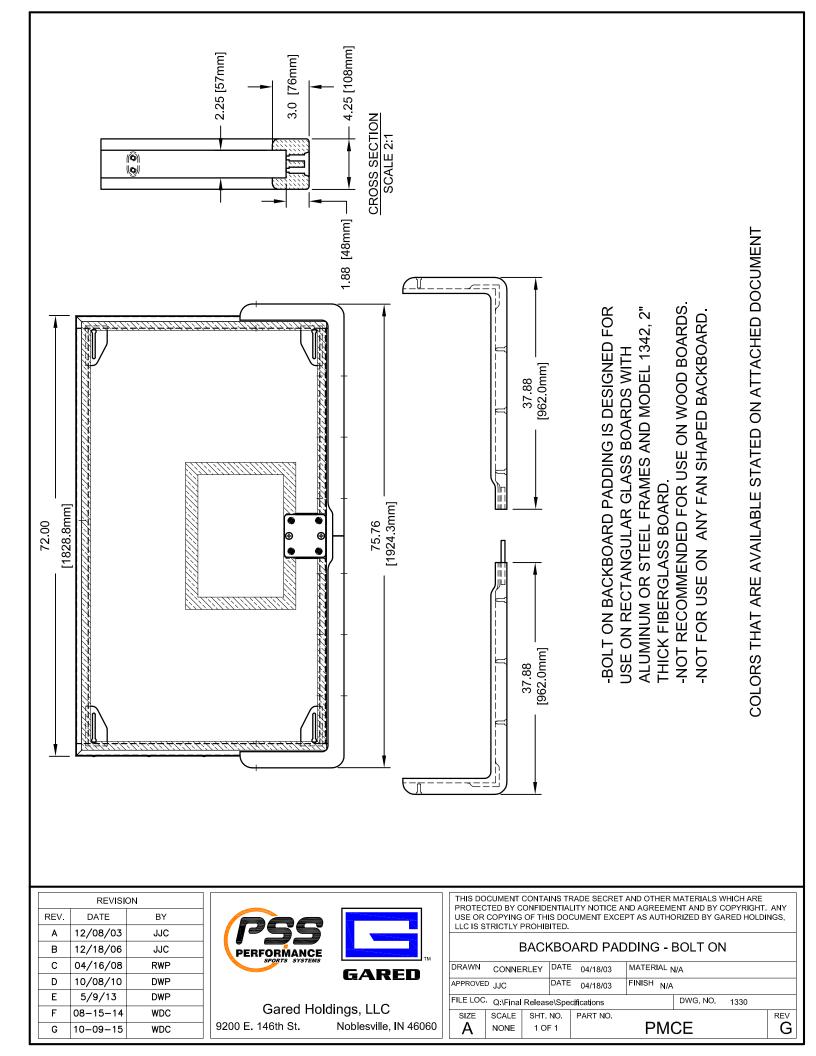

## APPLICATION

The double sided backboard padding is 2" thick, urethane foam that protects the players while the skin molding process protects the padding. Each half is 36" long and allows for 15" to run up the side of the rectangular backboard. Each half is symmetrical which allows the half sections to be used on both right and left sides of the backboard. Half sections bolt to all 72" official glass backboards that have a width of 2". Meets all NCAA, high school and FIBA specifications.

Mounting hardware is included.

Available in the following colors:

| PMCE COLOR     | PART NUMBER # |
|----------------|---------------|
| AWARENESS PINK | PMCEPINK      |
| COLUMBIA BLUE  | PMCECOL       |
| ROYAL BLUE     | PMCEROY       |
| NAVY BLUE      | PMCENAV       |
| KELLY GREEN    | PMCEKEL       |
| FOREST GREEN   | PMCEFST       |
| RED            | PMCERED       |
| MAROON         | PMCEMAR       |
| BURGANDY       | PMCEBUR       |
| PURPLE         | PMCEPUR       |
| YELLOW         | PMCEYEL       |
| ORANGE         | PMCEORNG      |
| GOLD           | PMCEGLD       |
| BROWN          | PMCEBRN       |
| GREY           | PMCEGRY       |
| BLACK          | PMCEBLK       |