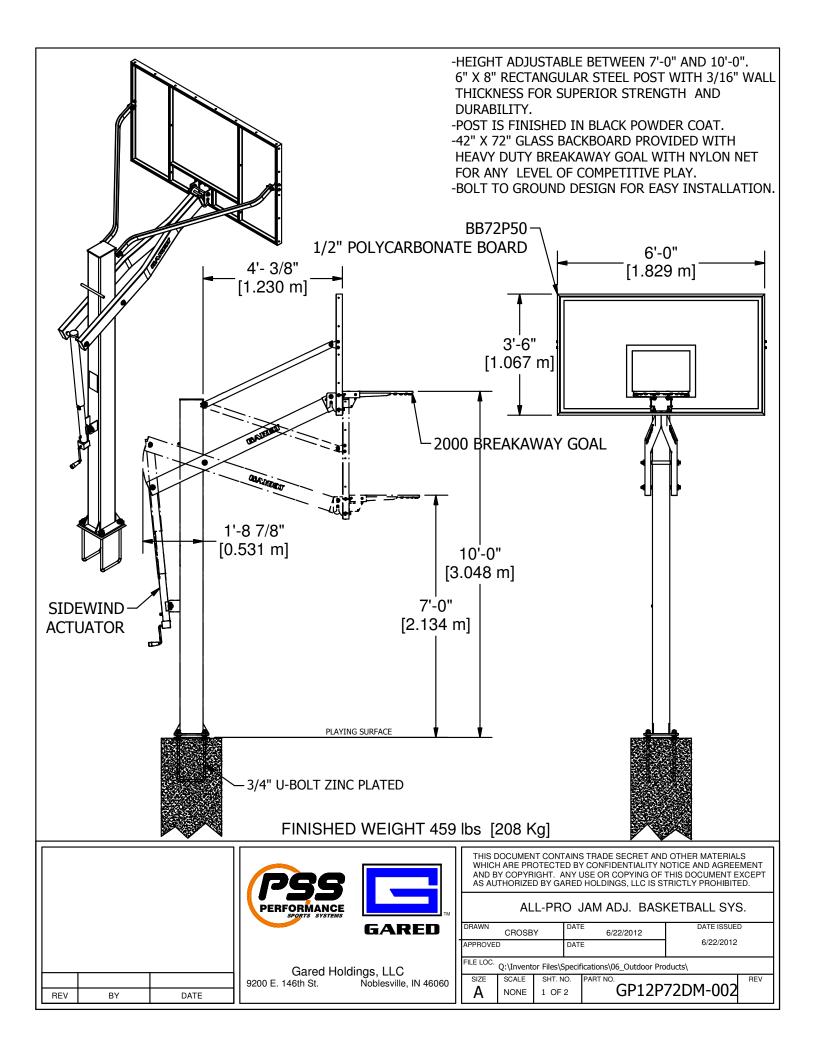

### **POST / EXTENSION ARMS**

The GP12G72DM basketball system shall have a 6" x 8" rectangular steel post with 3/16" wall thickness. The unit shall have two extension arms which connect to the post with a large diameter pivot bolt. All arm pivot points shall include tight fit, non-metallic flanged bearings. The main lift arm connects to the backboard with the quick connect bracket attached directly to the goal/board mount and the upper extension arms connect to the welded steel backboard frame. The extension arms shall be comprised of formed steel tubing and shall provide a 4'-0" distance from the backboard to the post at the 10'-0" playing height. The extension arms shall be adjusted by a heavy duty, lockable actuator to enable the backboard and goal to be raised and lowered effortlessly at any height between 7'-0" and 10'-0". The post and extension arms shall be powder coated black to prevent rust. The post shall be surface-mounted with a bolt-to-ground design to allow for easier installation and system transportability.

### BACKBOARD

The backboard shall be a Gared model BB72P50 Rectangular Polycarbonate Backboard. The backboard shall be comprised of 1/2" thick polycarbonate permanently attached to a steel tubular frame with aluminum extrusions. Overall dimension of the backboard shall be 42" in height and 72" in width. Backboard shall have 20" vertical centers for attaching board to upper extension arms and a direct goal attachment for the lower lift arm. Backboard shall also have 5" vertical and 5" horizontal mounting holes for attaching rim.

#### RIM

The rim shall be a Gared model 2000+, Collegiate Breakaway Goal. Rim shall have an official size 18" rim of 5/8" diameter steel with a continuous no-tie net attachment and full wing brace design. The rim shall have 4-5" vertical and 5" horizontal mounting holes for attaching to most backboards. Rim shall have a durable orange powder coat finish and includes a nylon net.