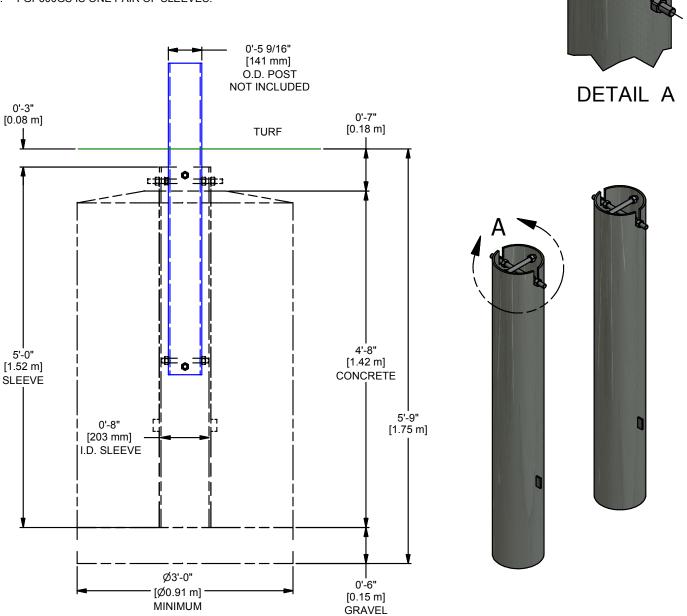

- CENTER OF HOLE TO BE 6'-3" FROM END LINE OF FIELD. 1.
- ADD 6" GRAVEL LAYER AND POUR FOOTING WITH SLEEVE 2. DRAINING INTO GRAVEL AS SHOWN.
- SLOT IN TOP OF SLEEVE MUST BE IN LINE WITH CENTERLINE 3. OF PLAYING FIELD.
- SLEEVE KIT INCLUDES THREADED ROD AND NUTS FOR POST 4. ADJUSTMENT.
- SLEEVE MATERIAL IS 8 5/8" O.D. HEAVY WALL GALVANIZED TUBING.
- FGP600GS IS ONE PAIR OF SLEEVES.

## GROUND SLEEVE FOR 5 9/16" DIA. GOAL POST

Ground sleeve constructed of 8 5/8" O.D. heavy wall galvanized tubing. Sleeve is 60" long and is equipped with vertical slot to accept threaded rod through post to prevent rotation. Sleeve comes complete with all threaded rods and nuts to fit the standard 5 9/16" goal post. Two plates welded to the OD of the sleeve provide anti-rotation of sleeve in concrete footing.

Sleeve shall be designed for permanent installation. Sleeve to be installed with a concrete footing approximately 36" in diameter and 63" deep. Post shall extend approximately 35" into sleeve.

Ground sleeve kit is for a pair of posts.

Concrete and rebar for installation not included.