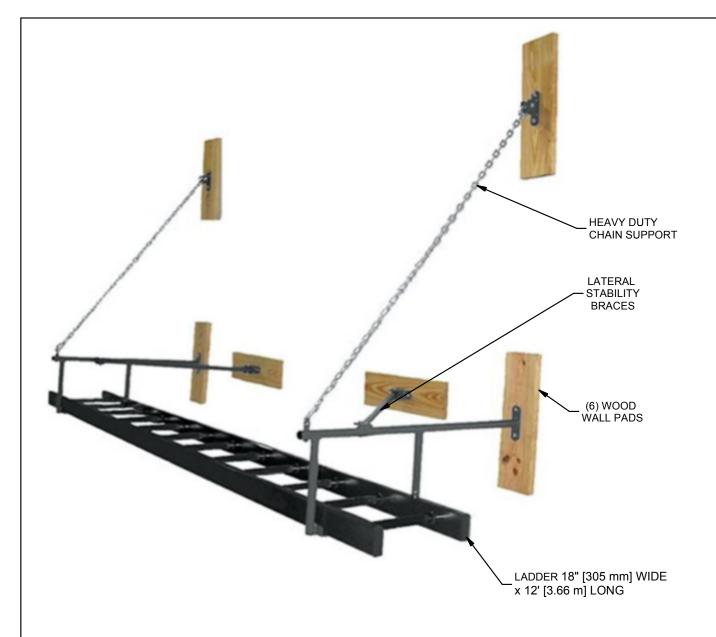

## NOTES:

- 1. Designed to develop fitness, strength and coordination
- Wall mounted, horizontal ladder measures 18" [305 mm] wide x 12' [3.66 m] long and extends 48" from wall. Top of ladder mounted 7'-11" [2.41 m] above finished floor.
- 3. Welded steel tubular frame with textured black powder coat finish. Rungs are 1" [25.4 mm] O.D. tubing.
- 4. Inner braces provide lateral stability.
- 5. Heavy duty, plated steel chain supports ladder from above.

1 OF 1

6. Attaches to wall with (6) wood pads. Wall anchors specified and supplied by others.

Gared Holdings, LLC 9200 E. 146th St. Noblesville, IN 46060 THIS DOCUMENT CONTAINS TRADE SECRET AND OTHER MATERIALS WHICH ARE PROTECTED BY CONFIDENTIALITY NOTICE AND AGREEMENT AND BY COPYRIGHT. ANY USE OR COPYING OF THIS DOCUMENT EXCEPT AS AUTHORIZED BY GARED HOLDINGS, LLC IS STRICTLY PROHIBITED.